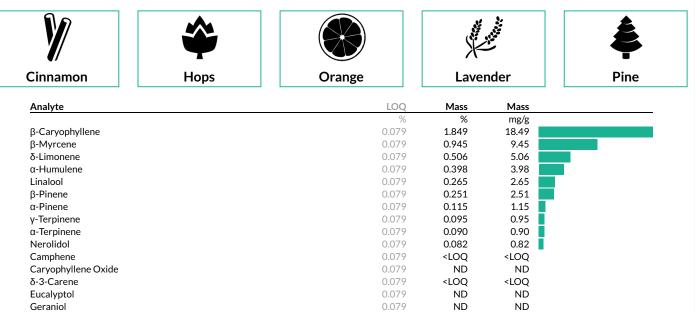

### Strawberry Surprise Shatter

Concentrates & Extracts, Shatter, Butane

Terpenes

Guaiol

Ocimene

(-)-α-Bisabolol

(-)-Isopulegol

p-Cymene

Terpinolene

4.596%

0.079

0.079

0.079

0.079

0.079

0.079

ND

ND

ND

ND

<LOQ

<LOQ

ND

ND

ND

ND

<LOQ

<LOQ

Total Terpenes

Notes: Chromatograms available upon request.

LOQ = Limit of Quantitation; NR = Not Reported; ND = Not Detected. Unless otherwise stated all quality control samples performed within specifications established by the Laboratory.