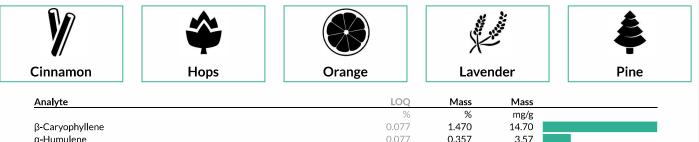

## Sample: 2009C4L0178.9540

Strain: Nitrous

Lot#: 0005; Batch#: 0005; Batch Size: - grams Sample Received: 09/24/2020; Report Created: 09/29/2020; Expires: 09/29/2021

Terpenes

| α-Humulene          | 0.077 | 0.357                                                    | 3.57                         |  |
|---------------------|-------|----------------------------------------------------------|------------------------------|--|
| δ-Limonene          | 0.077 | 0.327                                                    | 3.27                         |  |
| β-Myrcene           | 0.077 | 0.293                                                    | 2.93                         |  |
| Linalool            | 0.077 | 0.225                                                    | 2.25                         |  |
| β-Pinene            | 0.077 | 0.163                                                    | 1.63                         |  |
| Ocimene             | 0.077 | 0.152                                                    | 1.52                         |  |
| α-Pinene            | 0.077 | 0.116                                                    | 1.16                         |  |
| y-Terpinene         | 0.077 | 0.094                                                    | 0.94                         |  |
| α-Terpinene         | 0.077 | 0.089                                                    | 0.89                         |  |
| Camphene            | 0.077 | <loq< td=""><td><loq< td=""><td></td></loq<></td></loq<> | <loq< td=""><td></td></loq<> |  |
| Caryophyllene Oxide | 0.077 | ND                                                       | ND                           |  |
| δ-3-Carene          | 0.077 | <loq< td=""><td><loq< td=""><td></td></loq<></td></loq<> | <loq< td=""><td></td></loq<> |  |
| Eucalyptol          | 0.077 | ND                                                       | ND                           |  |
| Geraniol            | 0.077 | ND                                                       | ND                           |  |
| Guaiol              | 0.077 | ND                                                       | ND                           |  |
| Nerolidol           | 0.077 | <loq< td=""><td><loq< td=""><td></td></loq<></td></loq<> | <loq< td=""><td></td></loq<> |  |
| (-)-α-Bisabolol     | 0.077 | ND                                                       | ND                           |  |
| (-)-Isopulegol      | 0.077 | ND                                                       | ND                           |  |
| p-Cymene            | 0.077 | ND                                                       | ND                           |  |
| Terpinolene         | 0.077 | <loq< td=""><td><loq< td=""><td></td></loq<></td></loq<> | <loq< td=""><td></td></loq<> |  |

3.286%

**Total Terpenes** 

Notes: Chromatograms available upon request.

LOQ = Limit of Quantitation; NR = Not Reported; ND = Not Detected. Unless otherwise stated all quality control samples performed within specifications established by the Laboratory.