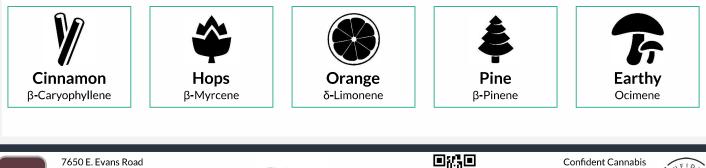

# **Terpenes**

| Analyte             | LOQ   | Mass                                            | Mass                |
|---------------------|-------|-------------------------------------------------|---------------------|
|                     | %     | %                                               | mg/g                |
| β-Caryophyllene     | 0.083 | 1.171                                           | 11.71               |
| β-Myrcene           | 0.083 | 0.834                                           | 8.34                |
| δ-Limonene          | 0.083 | 0.671                                           | 6.71                |
| α-Humulene          | 0.083 | 0.399                                           | 3.99                |
| β-Pinene            | 0.083 | 0.287                                           | 2.87                |
| Ocimene             | 0.083 | 0.278                                           | 2.78                |
| α-Pinene            | 0.083 | 0.171                                           | 1.71                |
| y-Terpinene         | 0.083 | 0.102                                           | 1.02                |
| Terpinolene         | 0.083 | 0.097                                           | 0.97                |
| α-Terpinene         | 0.083 | 0.095                                           | 0.95                |
| Camphene            | 0.083 | <loq< td=""><td><loq< td=""></loq<></td></loq<> | <loq< td=""></loq<> |
| Caryophyllene Oxide | 0.083 | ND                                              | ND                  |
| δ-3-Carene          | 0.083 | <loq< td=""><td><loq< td=""></loq<></td></loq<> | <loq< td=""></loq<> |
| Eucalyptol          | 0.083 | ND                                              | ND                  |
| Geraniol            | 0.083 | ND                                              | ND                  |
| Guaiol              | 0.083 | ND                                              | ND                  |
| Linalool            | 0.083 | <loq< td=""><td><loq< td=""></loq<></td></loq<> | <loq< td=""></loq<> |
| Nerolidol           | 0.083 | <loq< td=""><td><loq< td=""></loq<></td></loq<> | <loq< td=""></loq<> |
| (-)-α-Bisabolol     | 0.083 | ND                                              | ND                  |
| (-)-Isopulegol      | 0.083 | ND                                              | ND                  |
| p-Cymene            | 0.083 | ND                                              | ND                  |

4.105% **Total Terpenes** 

Notes: Chromatograms available upon request.

LOQ = Limit of Quantitation; NR = Not Reported; ND = Not Detected. Unless otherwise stated all quality control samples performed within specifications established by the Laboratory.