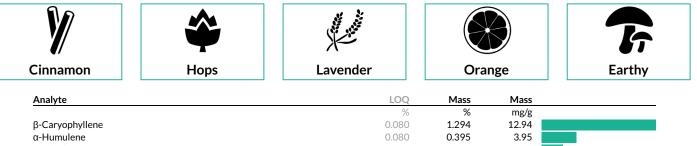

#### Terpenes

| p-Caryophyliene     | 0.000 | 1.274                                           | 12.74               |
|---------------------|-------|-------------------------------------------------|---------------------|
| α-Humulene          | 0.080 | 0.395                                           | 3.95                |
| Linalool            | 0.080 | 0.242                                           | 2.42                |
| δ-Limonene          | 0.080 | 0.211                                           | 2.11                |
| Ocimene             | 0.080 | 0.128                                           | 1.28                |
| β-Myrcene           | 0.080 | 0.126                                           | 1.26                |
| p-Cymene            | 0.080 | 0.107                                           | 1.07                |
| β-Pinene            | 0.080 | 0.088                                           | 0.88                |
| α-Pinene            | 0.080 | <loq< td=""><td><loq< td=""></loq<></td></loq<> | <loq< td=""></loq<> |
| α-Terpinene         | 0.080 | ND                                              | ND                  |
| Camphene            | 0.080 | <loq< td=""><td><loq< td=""></loq<></td></loq<> | <loq< td=""></loq<> |
| Caryophyllene Oxide | 0.080 | ND                                              | ND                  |
| δ-3-Carene          | 0.080 | ND                                              | ND                  |
| Eucalyptol          | 0.080 | ND                                              | ND                  |
| y-Terpinene         | 0.080 | ND                                              | ND                  |
| Geraniol            | 0.080 | ND                                              | ND                  |
| Guaiol              | 0.080 | ND                                              | ND                  |
| Nerolidol           | 0.080 | ND                                              | ND                  |
| (-)-α-Bisabolol     | 0.080 | ND                                              | ND                  |
| (-)-Isopulegol      | 0.080 | ND                                              | ND                  |
| Terpinolene         | 0.080 | <loq< td=""><td><loq< td=""></loq<></td></loq<> | <loq< td=""></loq<> |