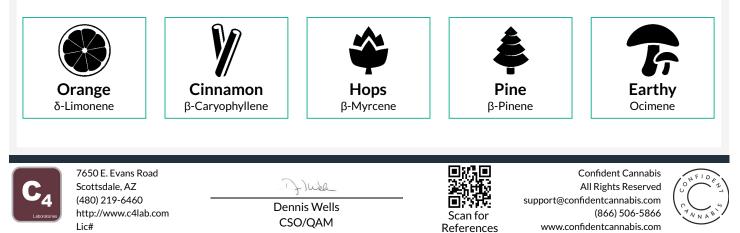

#### Terpenes

|                     | Ŵ        |       |                                                          |                              | 75     |  |
|---------------------|----------|-------|----------------------------------------------------------|------------------------------|--------|--|
| Orange              | Cinnamon | Hops  | Pine                                                     |                              | Earthy |  |
| Analyte             |          | LOQ   | Mass                                                     | Mass                         |        |  |
|                     |          | %     | %                                                        | mg/g                         |        |  |
| δ-Limonene          |          | 0.081 | 0.676                                                    | 6.76                         |        |  |
| β-Caryophyllene     |          | 0.081 | 0.670                                                    | 6.70                         |        |  |
| β-Myrcene           |          | 0.081 | 0.581                                                    | 5.81                         |        |  |
| β-Pinene            |          | 0.081 | 0.268                                                    | 2.68                         |        |  |
| Ocimene             |          | 0.081 | 0.254                                                    | 2.54                         |        |  |
| α-Pinene            |          | 0.081 | 0.248                                                    | 2.48                         |        |  |
| Terpinolene         |          | 0.081 | 0.215                                                    | 2.15                         |        |  |
| α-Humulene          |          | 0.081 | 0.205                                                    | 2.05                         |        |  |
| y-Terpinene         |          | 0.081 | 0.104                                                    | 1.04                         |        |  |
| α-Terpinene         |          | 0.081 | 0.097                                                    | 0.97                         |        |  |
| Linalool            |          | 0.081 | 0.093                                                    | 0.93                         |        |  |
| Camphene            |          | 0.081 | <loq< td=""><td><loq< td=""><td></td></loq<></td></loq<> | <loq< td=""><td></td></loq<> |        |  |
| Caryophyllene Oxide |          | 0.081 | ND                                                       | ND                           |        |  |
| δ-3-Carene          |          | 0.081 | <loq< td=""><td><loq< td=""><td></td></loq<></td></loq<> | <loq< td=""><td></td></loq<> |        |  |
| Eucalyptol          |          | 0.081 | ND                                                       | ND                           |        |  |
| Geraniol            |          | 0.081 | ND                                                       | ND                           |        |  |
| Guaiol              |          | 0.081 | ND                                                       | ND                           |        |  |
| Nerolidol           |          | 0.081 | <loq< td=""><td><loq< td=""><td></td></loq<></td></loq<> | <loq< td=""><td></td></loq<> |        |  |
| (-)-α-Bisabolol     |          | 0.081 | ND                                                       | ND                           |        |  |
| (-)-Isopulegol      |          | 0.081 | ND                                                       | ND                           |        |  |