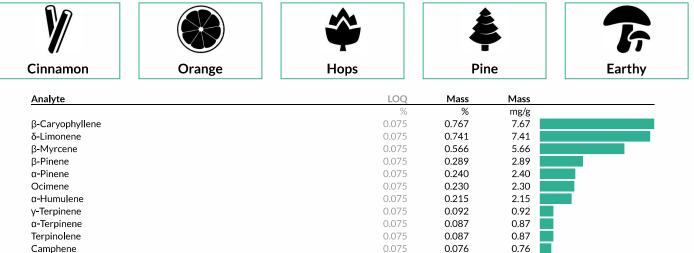

#### Terpenes

| /-Terpinene        | 0.075 | 0.092                                           | 0.92                |
|--------------------|-------|-------------------------------------------------|---------------------|
| x-Terpinene        | 0.075 | 0.087                                           | 0.87                |
| Ferpinolene        | 0.075 | 0.087                                           | 0.87                |
| Camphene           | 0.075 | 0.076                                           | 0.76                |
| aryophyllene Oxide | 0.075 | ND                                              | ND                  |
| -3-Carene          | 0.075 | <loq< td=""><td><loq< td=""></loq<></td></loq<> | <loq< td=""></loq<> |
| ucalyptol          | 0.075 | ND                                              | ND                  |
| ieraniol           | 0.075 | ND                                              | ND                  |
| uaiol              | 0.075 | ND                                              | ND                  |
| nalool             | 0.075 | <loq< td=""><td><loq< td=""></loq<></td></loq<> | <loq< td=""></loq<> |
| rolidol            | 0.075 | ND                                              | ND                  |
| -α-Bisabolol       | 0.075 | ND                                              | ND                  |
| -Isopulegol        | 0.075 | ND                                              | ND                  |
| -Cymene            | 0.075 | ND                                              | ND                  |

3.390%

Total Terpenes

Notes: Chromatograms available upon request.

LOQ = Limit of Quantitation; NR = Not Reported; ND = Not Detected. Unless otherwise stated all quality control samples performed within specifications established by the Laboratory.