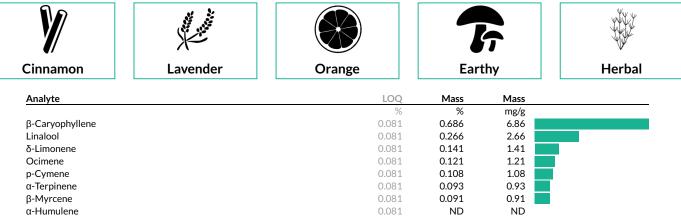

### Clementine Sugr/Crystals

Concentrates & Extracts, Sugar Wax, Propane

Terpenes

| α-Humulene          | 0.081 | ND                                              | ND                  |
|---------------------|-------|-------------------------------------------------|---------------------|
| α-Pinene            | 0.081 | <loq< td=""><td><loq< td=""></loq<></td></loq<> | <loq< td=""></loq<> |
| β-Pinene            | 0.081 | <loq< td=""><td><loq< td=""></loq<></td></loq<> | <loq< td=""></loq<> |
| Camphene            | 0.081 | <loq< td=""><td><loq< td=""></loq<></td></loq<> | <loq< td=""></loq<> |
| Caryophyllene Oxide | 0.081 | ND                                              | ND                  |
| δ-3-Carene          | 0.081 | <loq< td=""><td><loq< td=""></loq<></td></loq<> | <loq< td=""></loq<> |
| Eucalyptol          | 0.081 | ND                                              | ND                  |
| γ-Terpinene         | 0.081 | ND                                              | ND                  |
| Geraniol            | 0.081 | ND                                              | ND                  |
| Guaiol              | 0.081 | ND                                              | ND                  |
| Nerolidol           | 0.081 | ND                                              | ND                  |
| (-)-α-Bisabolol     | 0.081 | ND                                              | ND                  |
| (-)-Isopulegol      | 0.081 | ND                                              | ND                  |
| Terpinolene         | 0.081 | <loq< td=""><td><loq< td=""></loq<></td></loq<> | <loq< td=""></loq<> |

1.506%

**Total Terpenes** 

Notes: Chromatograms available upon request.

LOQ = Limit of Quantitation; NR = Not Reported; ND = Not Detected. Unless otherwise stated all quality control samples performed within specifications established by the Laboratory.