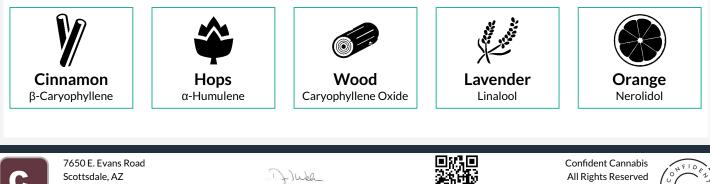

#### Cindrella 99 Nectar Sauce

Concentrates & Extracts, Sauce, Propane

Terpenes

| Cinnamon Hops       | Wood  | X                                                        | ender                        |        |
|---------------------|-------|----------------------------------------------------------|------------------------------|--------|
| Cinnamon Hops       | vvood | Lave                                                     | nder                         | Orange |
| Analyte             | LOQ   | Mass                                                     | Mass                         |        |
|                     | %     | %                                                        | mg/g                         |        |
| β-Caryophyllene     | 0.078 | 1.268                                                    | 12.68                        |        |
| α-Humulene          | 0.078 | 0.365                                                    | 3.65                         |        |
| Caryophyllene Oxide | 0.078 | 0.211                                                    | 2.11                         |        |
| Linalool            | 0.078 | 0.211                                                    | 2.11                         |        |
| Nerolidol           | 0.078 | 0.177                                                    | 1.77                         |        |
| δ-Limonene          | 0.078 | 0.126                                                    | 1.26                         |        |
| Ocimene             | 0.078 | 0.119                                                    | 1.19                         |        |
| p-Cymene            | 0.078 | 0.106                                                    | 1.06                         |        |
| y-Terpinene         | 0.078 | 0.097                                                    | 0.97                         |        |
| α-Terpinene         | 0.078 | 0.092                                                    | 0.92                         |        |
| β-Myrcene           | 0.078 | 0.085                                                    | 0.85                         |        |
| α-Pinene            | 0.078 | <loq< td=""><td><loq< td=""><td></td></loq<></td></loq<> | <loq< td=""><td></td></loq<> |        |
| β-Pinene            | 0.078 | <loq< td=""><td><loq< td=""><td></td></loq<></td></loq<> | <loq< td=""><td></td></loq<> |        |
| Camphene            | 0.078 | <loq< td=""><td><loq< td=""><td></td></loq<></td></loq<> | <loq< td=""><td></td></loq<> |        |
| δ-3-Carene          | 0.078 | <loq< td=""><td><loq< td=""><td></td></loq<></td></loq<> | <loq< td=""><td></td></loq<> |        |
| Eucalyptol          | 0.078 | ND                                                       | ND                           |        |
| Geraniol            | 0.078 | ND                                                       | ND                           |        |
| Guaiol              | 0.078 | ND                                                       | ND                           |        |
| (-)-α-Bisabolol     | 0.078 | ND                                                       | ND                           |        |
| (-)-Isopulegol      | 0.078 | ND                                                       | ND                           |        |
| Terpinolene         | 0.078 | <loq< td=""><td><loq< td=""><td></td></loq<></td></loq<> | <loq< td=""><td></td></loq<> |        |