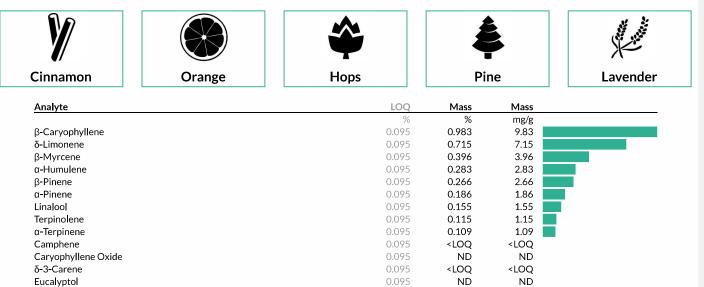

#### Terpenes

| 0.095 | ND |
|-------|----|
| 0.095 | ND |
|       |    |
|       |    |
|       |    |

3.208% Total Terpenes

Notes: Chromatograms available upon request.

y-Terpinene

Geraniol

Nerolidol

Ocimene

(-)-α-Bisabolo

(-)-Isopulegol

p-Cymene

Guaiol

LOQ = Limit of Quantitation; NR = Not Reported; ND = Not Detected. Unless otherwise stated all quality control samples performed within specifications established by the Laboratory.

ND

ND

ND

ND

ND

ND

ND

ND