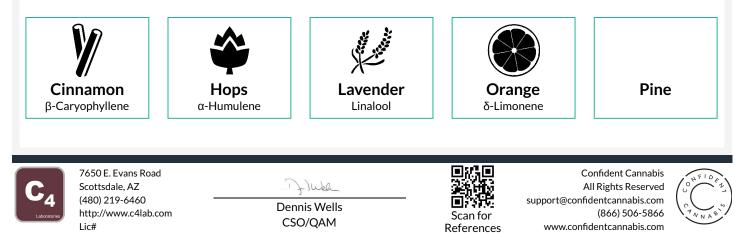

# Purple Urkle Nectar Sauce Concentrates & Extracts, Sauce, Propane

**Terpenes** 

| <b>Y</b> /          | Hops | Lavender |       |       |      |
|---------------------|------|----------|-------|-------|------|
| Cinnamon            |      |          | Ora   | nge   | Pine |
| Analyte             |      | LOQ      | Mass  | Mass  |      |
|                     |      | %        | %     | mg/g  |      |
| β-Caryophyllene     |      | 0.080    | 1.199 | 11.99 |      |
| α-Humulene          |      | 0.080    | 0.352 | 3.52  |      |
| Linalool            |      | 0.080    | 0.214 | 2.14  |      |
| δ-Limonene          |      | 0.080    | 0.151 | 1.51  |      |
| α-Pinene            |      | 0.080    | ND    | ND    |      |
| α-Terpinene         |      | 0.080    | ND    | ND    |      |
| β-Myrcene           |      | 0.080    | ND    | ND    |      |
| β-Pinene            |      | 0.080    | ND    | ND    |      |
| Camphene            |      | 0.080    | ND    | ND    |      |
| Caryophyllene Oxide |      | 0.080    | ND    | ND    |      |
| δ-3-Carene          |      | 0.080    | ND    | ND    |      |
| Eucalyptol          |      | 0.080    | ND    | ND    |      |
| y-Terpinene         |      | 0.080    | ND    | ND    |      |
| Geraniol            |      | 0.080    | ND    | ND    |      |
| Guaiol              |      | 0.080    | ND    | ND    |      |
| Nerolidol           |      | 0.080    | ND    | ND    |      |
| Ocimene             |      | 0.080    | ND    | ND    |      |