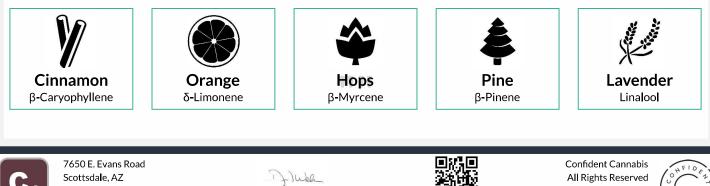

#### Terpenes

| Camphene            | 0.091 | 0.096                                           | 0.96                |
|---------------------|-------|-------------------------------------------------|---------------------|
| Caryophyllene Oxide | 0.091 | 0.091                                           | 0.91                |
| δ-3-Carene          | 0.091 | <loq< td=""><td><loq< td=""></loq<></td></loq<> | <loq< td=""></loq<> |
| Eucalyptol          | 0.091 | ND                                              | ND                  |
| y-Terpinene         | 0.091 | ND                                              | ND                  |
| Geraniol            | 0.091 | ND                                              | ND                  |
| Guaiol              | 0.091 | ND                                              | ND                  |
| Ocimene             | 0.091 | ND                                              | ND                  |
| (-)-α-Bisabolol     | 0.091 | ND                                              | ND                  |
| (-)-Isopulegol      | 0.091 | ND                                              | ND                  |
| p-Cymene            | 0.091 | ND                                              | ND                  |

3.381% **Total Terpenes** 

Notes: Chromatograms available upon request.

LOQ = Limit of Quantitation; NR = Not Reported; ND = Not Detected. Unless otherwise stated all quality control samples performed within specifications established by the Laboratory.