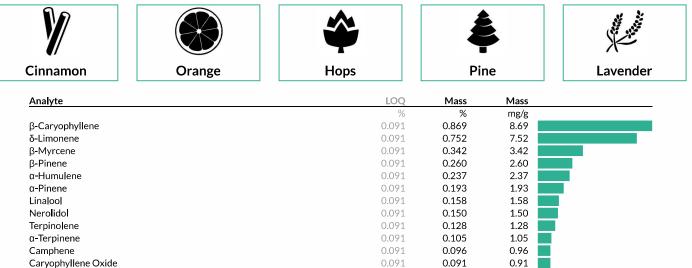

#### Terpenes

| Camphene            | 0.091 | 0.096                                           | 0.96                |
|---------------------|-------|-------------------------------------------------|---------------------|
| Caryophyllene Oxide | 0.091 | 0.091                                           | 0.91                |
| δ-3-Carene          | 0.091 | <loq< td=""><td><loq< td=""></loq<></td></loq<> | <loq< td=""></loq<> |
| Eucalyptol          | 0.091 | ND                                              | ND                  |
| y-Terpinene         | 0.091 | ND                                              | ND                  |
| Geraniol            | 0.091 | ND                                              | ND                  |
| Guaiol              | 0.091 | ND                                              | ND                  |
| Ocimene             | 0.091 | ND                                              | ND                  |
| (-)-α-Bisabolol     | 0.091 | ND                                              | ND                  |
| (-)-Isopulegol      | 0.091 | ND                                              | ND                  |
| p-Cymene            | 0.091 | ND                                              | ND                  |

3.381% **Total Terpenes** 

Notes: Chromatograms available upon request.

LOQ = Limit of Quantitation; NR = Not Reported; ND = Not Detected. Unless otherwise stated all quality control samples performed within specifications established by the Laboratory.