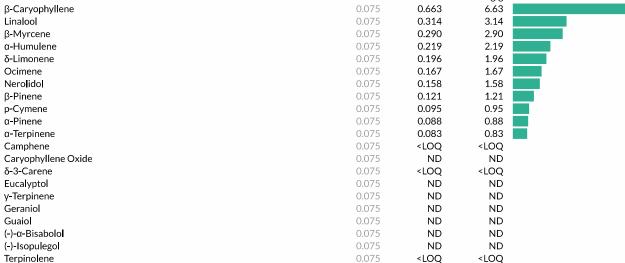

### **Terpenes**

Analyte

Lavender

Mass Mass % mg/g 0.663 6.63 0.314 3.14 0.290 2.90 0.219 2.19 0.196 1.96 0.167 1.67 0.158 1.58

2.394%

**Total Terpenes** 

Notes: Chromatograms available upon request.

LOQ = Limit of Quantitation; NR = Not Reported; ND = Not Detected. Unless otherwise stated all quality control samples performed within specifications established by the Laboratory.