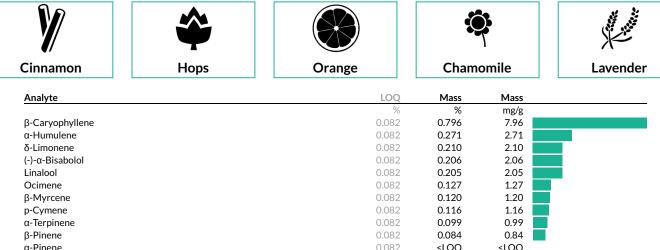

#### Snow Cap Sugar/Crystals

Concentrates & Extracts, Sugar Wax, Propane

Terpenes

| β-Myrcene           | 0.082 | 0.120                                                    | 1.20                         |  |
|---------------------|-------|----------------------------------------------------------|------------------------------|--|
| p-Cymene            | 0.082 | 0.116                                                    | 1.16                         |  |
| α-Terpinene         | 0.082 | 0.099                                                    | 0.99                         |  |
| β-Pinene            | 0.082 | 0.084                                                    | 0.84                         |  |
| α-Pinene            | 0.082 | <loq< td=""><td><loq< td=""><td></td></loq<></td></loq<> | <loq< td=""><td></td></loq<> |  |
| Camphene            | 0.082 | <loq< td=""><td><loq< td=""><td></td></loq<></td></loq<> | <loq< td=""><td></td></loq<> |  |
| Caryophyllene Oxide | 0.082 | ND                                                       | ND                           |  |
| δ-3-Carene          | 0.082 | ND                                                       | ND                           |  |
| Eucalyptol          | 0.082 | ND                                                       | ND                           |  |
| y-Terpinene         | 0.082 | ND                                                       | ND                           |  |
| Geraniol            | 0.082 | ND                                                       | ND                           |  |
| Guaiol              | 0.082 | ND                                                       | ND                           |  |
| Nerolidol           | 0.082 | <loq< td=""><td><loq< td=""><td></td></loq<></td></loq<> | <loq< td=""><td></td></loq<> |  |
| (-)-Isopulegol      | 0.082 | ND                                                       | ND                           |  |
| Terpinolene         | 0.082 | <loq< td=""><td><loq< td=""><td></td></loq<></td></loq<> | <loq< td=""><td></td></loq<> |  |

2.234%

**Total Terpenes** 

Notes: Chromatograms available upon request.

LOQ = Limit of Quantitation; NR = Not Reported; ND = Not Detected. Unless otherwise stated all quality control samples performed within specifications established by the Laboratory.