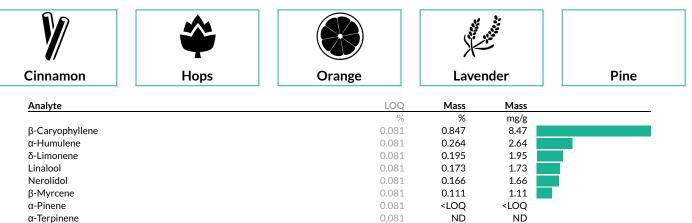

### Sample: 2005C4L0163.4844

Strain: Miss USA

Lot#: ; Batch#: ; Batch Size: - grams Sample Received: 05/29/2020; Report Created: 06/03/2020; Expires: 06/03/2021

Terpenes

| α-Pinene            | 0.081 | <loq< th=""><th><loq< th=""></loq<></th></loq<> | <loq< th=""></loq<> |
|---------------------|-------|-------------------------------------------------|---------------------|
| α-Terpinene         | 0.081 | ND                                              | ND                  |
| β-Pinene            | 0.081 | <loq< td=""><td><loq< td=""></loq<></td></loq<> | <loq< td=""></loq<> |
| Camphene            | 0.081 | <loq< td=""><td><loq< td=""></loq<></td></loq<> | <loq< td=""></loq<> |
| Caryophyllene Oxide | 0.081 | ND                                              | ND                  |
| δ-3-Carene          | 0.081 | ND                                              | ND                  |
| Eucalyptol          | 0.081 | ND                                              | ND                  |
| y-Terpinene         | 0.081 | ND                                              | ND                  |
| Geraniol            | 0.081 | ND                                              | ND                  |
| Guaiol              | 0.081 | ND                                              | ND                  |
| Ocimene             | 0.081 | ND                                              | ND                  |
| (-)-α-Bisabolol     | 0.081 | ND                                              | ND                  |
| (-)-Isopulegol      | 0.081 | ND                                              | ND                  |
| p-Cymene            | 0.081 | ND                                              | ND                  |
| Terpinolene         | 0.081 | <loq< td=""><td><loq< td=""></loq<></td></loq<> | <loq< td=""></loq<> |

1.756%

**Total Terpenes** 

Notes: Chromatograms available upon request.

LOQ = Limit of Quantitation; NR = Not Reported; ND = Not Detected. Unless otherwise stated all quality control samples performed within specifications established by the Laboratory.