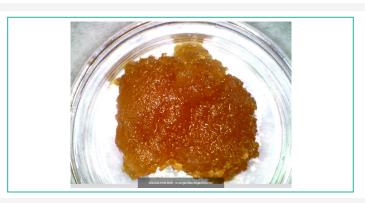

#### Jungle Mac Sugar/Crystals

Concentrates & Extracts, Sugar Wax, Propane

#### Jungle Mac Sugar/Crystals

Concentrates & Extracts, Sugar Wax, Propane

| nabinoids |       |        |        | NT        |  |
|-----------|-------|--------|--------|-----------|--|
|           |       |        |        | Moistur   |  |
| Analyte   | LOQ   | Mass   | Mass   | Std. Dev. |  |
|           | %     | %      | mg/g   |           |  |
| THCa      | 0.010 | 76.274 | 762.74 |           |  |
| Δ9-THC    | 0.010 | 7.591  | 75.91  |           |  |
| CBD       | 0.010 | ND     | ND     |           |  |
| CBDa      | 0.010 | ND     | ND     |           |  |
| CBC       | 0.010 | 0.617  | 6.17   |           |  |
| CBG       | 0.010 | ND     | ND     |           |  |
| CBN       | 0.010 | ND     | ND     |           |  |
| THCV      | 0.010 | ND     | ND     |           |  |
| Δ8-THC    | 0.010 | ND     | ND     |           |  |
| CBDV      | 0.010 | ND     | ND     |           |  |
| Total     |       | 84.482 | 844.82 |           |  |