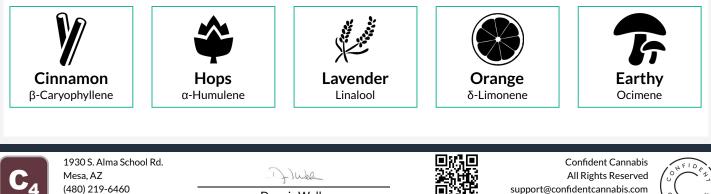

#### Terpenes

Guaiol

Nerolidol

(-)-α-Bisabolol

(-)-Isopulegol

p-Cymene

Terpinolene

0.001

0.001

0.001

0.001

0.001

0.001

1.437%

**Total Terpenes** 

Notes: Chromatograms available upon request.