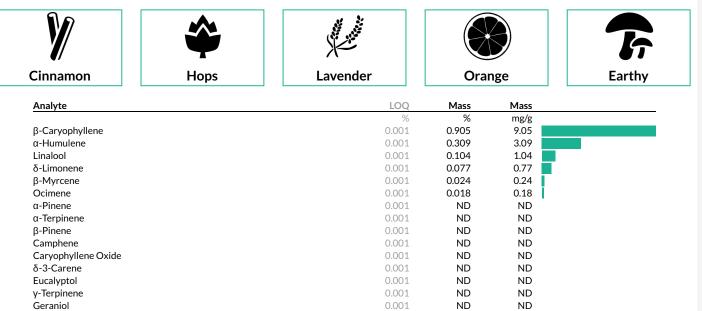

#### Terpenes

http://www.c4lab.com

Lic#

Dennis Wells CSO/QAM

Scan for References support@confidentcannabis.com (866) 506-5866 www.confidentcannabis.com

This product has been tested by C4 Laboratories LLC using valid testing methodologies and a quality system as required by state law. Values reported relate only to the product tested. C4 Laboratories LLC makes no claims as to the efficacy, safety or other risks associated with any detected or non-detected levels of any compounds reported herein. This Certificate shall not be reproduced except in full, without the written approval of C4 Laboratories LLC.

#### Terpenes

Guaiol

Nerolidol

(-)-α-Bisabolol

(-)-Isopulegol

p-Cymene

Terpinolene

0.001

0.001

0.001

0.001

0.001

0.001

1.437%

**Total Terpenes** 

Notes: Chromatograms available upon request.