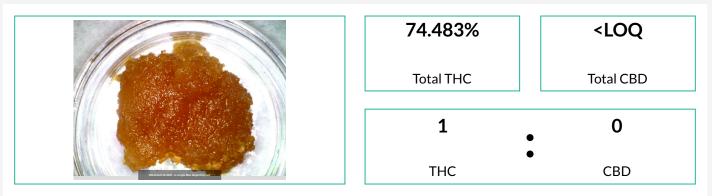

# Sample: 2004C4L0132.3625

Strain: Jungle Mac

Lot#:; Batch#:; Batch Size: - grams Sample Received: 04/27/2020; Report Created: 04/30/2020; Expires: 04/30/2021

#### Jungle Mac Sugar/Crystals

Concentrates & Extracts, Sugar Wax, Propane

### Cannabinoids

Safety

| 74.483%   | <loq< th=""><th>Not Tested</th><th>NT</th><th colspan="2">Complete</th></loq<> | Not Tested | NT       | Complete |  |
|-----------|--------------------------------------------------------------------------------|------------|----------|----------|--|
| Total THC | Total CBD                                                                      | Microbials | Moisture | Solvents |  |