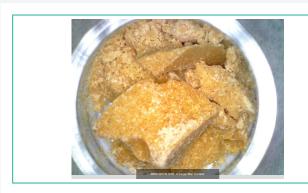

### Jungle Mac Crumble

Concentrates & Extracts, Crumble, Butane

#### Jungle Mac Crumble

Concentrates & Extracts, Crumble, Butane

76.417%

**Total THC** 

<LOQ

**Total CBD** 

1

THC