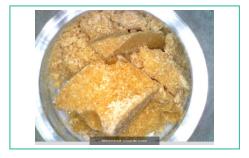

### Jungle Mac Crumble

Concentrates & Extracts, Crumble, Butane

#### Jungle Mac Crumble

Concentrates & Extracts, Crumble, Butane

76.417%

**Total THC** 

<LOQ

**Total CBD** 

1

THC