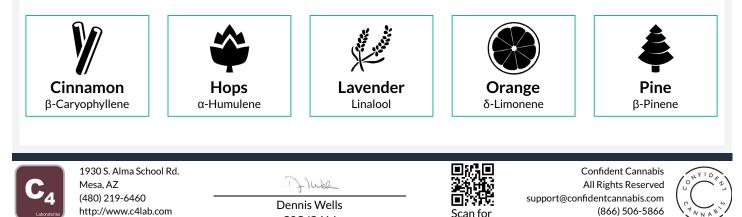

#### Terpenes

| <b>V</b>        | <b>\</b> | A CONTRACTOR OF THE OWNER | Orange |       | ŧ    |
|-----------------|----------|---------------------------|--------|-------|------|
| Cinnamon        | Hops     | Lavender                  |        |       | Pine |
| Analyte         |          | LOQ                       | Mass   | Mass  |      |
|                 |          | %                         | %      | mg/g  |      |
| β-Caryophyllene |          | 0.001                     | 1.061  | 10.61 |      |
| α-Humulene      |          | 0.001                     | 0.262  | 2.62  |      |
| Linalool        |          | 0.001                     | 0.142  | 1.42  |      |
| β-Myrcene       |          | 0.001                     | 0.044  | 0.44  |      |
| δ-Limonene      |          | 0.001                     | 0.015  | 0.15  |      |
| ß-Dinene        |          | 0.001                     | 0.012  | 0.12  |      |

| β-Pinene            | 0.001 | 0.012 | 0.12 |
|---------------------|-------|-------|------|
| α-Pinene            | 0.001 | ND    | ND   |
| α-Terpinene         | 0.001 | ND    | ND   |
| Camphene            | 0.001 | ND    | ND   |
| Caryophyllene Oxide | 0.001 | ND    | ND   |
| δ-3-Carene          | 0.001 | ND    | ND   |
| Eucalyptol          | 0.001 | ND    | ND   |
| y-Terpinene         | 0.001 | ND    | ND   |
| Geraniol            | 0.001 | ND    | ND   |
| Guaiol              | 0.001 | ND    | ND   |
| Nerolidol           | 0.001 | ND    | ND   |
| Ocimene             | 0.001 | ND    | ND   |
| (-)-α-Bisabolol     | 0.001 | ND    | ND   |
| (-)-Isopulegol      | 0.001 | ND    | ND   |
| p-Cymene            | 0.001 | ND    | ND   |
| Terpinolene         | 0.001 | ND    | ND   |

1.536%

**Total Terpenes** 

Notes: Chromatograms available upon request.

LOQ = Limit of Quantitation; NR = Not Reported; ND = Not Detected. Unless otherwise stated all quality control samples performed within specifications established by the Laboratory.