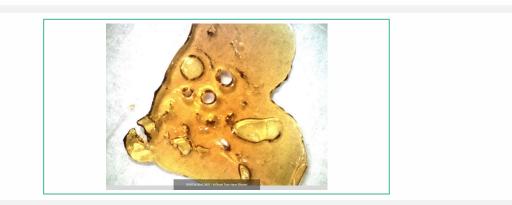

## Sample: 2005C4L0005.3802

Strain: Ghost Train Haze

Lot#: ; Batch#: ; Batch Size: - grams Sample Received: 05/04/2020; Report Created: 05/06/2020; Expires: 05/06/2021

Ghost Train Haze Shatter

Concentrates & Extracts, Shatter, Butane

#### **Ghost Train Haze Shatter**

Concentrates & Extracts, Shatter, Butane

|         | 75.739%   | <loq< th=""></loq<> |
|---------|-----------|---------------------|
| 201     | Total THC | Total CBD           |
| A A A A | 1         | 0                   |
|         | ТНС       | CBD                 |