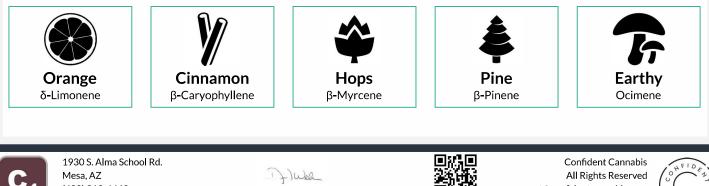

#### Sample: 2005C4L0005.3802

Strain: Ghost Train Haze

Lot#: ; Batch#: ; Batch Size: - grams Sample Received: 05/04/2020; Report Created: 05/06/2020; Expires: 05/06/2021

Terpenes

|                     |       |      |       | ź     |      | 7.     |  |
|---------------------|-------|------|-------|-------|------|--------|--|
| Orange Cin          | namon | Hops | Hops  |       | ne   | Earthy |  |
| Analyte             |       |      | LOQ   | Mass  | Mass |        |  |
|                     |       |      | %     | %     | mg/g |        |  |
| δ-Limonene          |       |      | 0.001 | 0.808 | 8.08 |        |  |
| β-Caryophyllene     |       |      | 0.001 | 0.780 | 7.80 |        |  |
| β-Myrcene           |       |      | 0.001 | 0.607 | 6.07 |        |  |
| β-Pinene            |       |      | 0.001 | 0.252 | 2.52 |        |  |
| Ocimene             |       |      | 0.001 | 0.213 | 2.13 |        |  |
| α-Humulene          |       |      | 0.001 | 0.182 | 1.82 |        |  |
| α-Pinene            |       |      | 0.001 | 0.134 | 1.34 |        |  |
| Terpinolene         |       |      | 0.001 | 0.121 | 1.21 |        |  |
| Linalool            |       |      | 0.001 | 0.062 | 0.62 |        |  |
| Camphene            |       |      | 0.001 | 0.040 | 0.40 |        |  |
| Nerolidol           |       |      | 0.001 | 0.011 | 0.11 |        |  |
| α-Terpinene         |       |      | 0.001 | ND    | ND   |        |  |
| Caryophyllene Oxide |       |      | 0.001 | ND    | ND   |        |  |
| δ-3-Carene          |       |      | 0.001 | ND    | ND   |        |  |
| Eucalyptol          |       |      | 0.001 | ND    | ND   |        |  |
| y-Terpinene         |       |      | 0.001 | ND    | ND   |        |  |
| Geraniol            |       |      | 0.001 | ND    | ND   |        |  |
| Guaiol              |       |      | 0.001 | ND    | ND   |        |  |
| (-)-α-Bisabolol     |       |      | 0.001 | ND    | ND   |        |  |
| (-)-Isopulegol      |       |      | 0.001 | ND    | ND   |        |  |
| p-Cymene            |       |      | 0.001 | ND    | ND   |        |  |