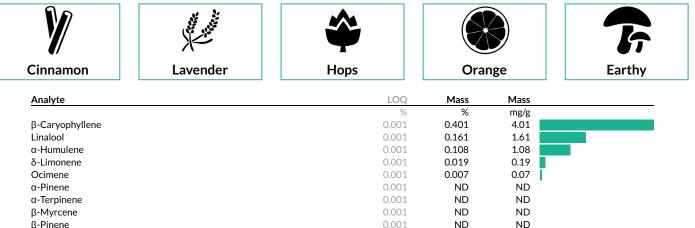

#### Terpenes

| β-Myrcene           | 0.001 | ND | ND |  |
|---------------------|-------|----|----|--|
| β-Pinene            | 0.001 | ND | ND |  |
| Camphene            | 0.001 | ND | ND |  |
| Caryophyllene Oxide | 0.001 | ND | ND |  |
| δ-3-Carene          | 0.001 | ND | ND |  |
| Eucalyptol          | 0.001 | ND | ND |  |
| y-Terpinene         | 0.001 | ND | ND |  |
| Geraniol            | 0.001 | ND | ND |  |
| Guaiol              | 0.001 | ND | ND |  |
| Nerolidol           | 0.001 | ND | ND |  |
| (-)-α-Bisabolol     | 0.001 | ND | ND |  |
| (-)-Isopulegol      | 0.001 | ND | ND |  |
| p-Cymene            | 0.001 | ND | ND |  |
| Terpinolene         | 0.001 | ND | ND |  |

**0.696%** Total Terpenes

Notes: Chromatograms available upon request.

LOQ = Limit of Quantitation; NR = Not Reported; ND = Not Detected. Unless otherwise stated all quality control samples performed within specifications established by the Laboratory.