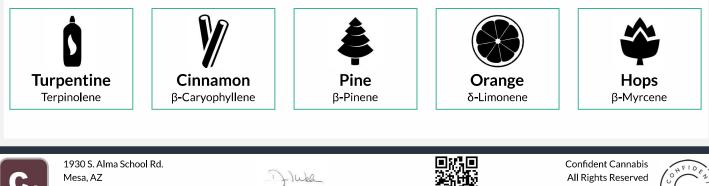

#### Terpenes

| δ-Limonene          | 0.001 | 0.283 | 2.83 |  |
|---------------------|-------|-------|------|--|
| β-Myrcene           | 0.001 | 0.264 | 2.64 |  |
| Ocimene             | 0.001 | 0.263 | 2.63 |  |
| α-Pinene            | 0.001 | 0.199 | 1.99 |  |
| δ-3-Carene          | 0.001 | 0.078 | 0.78 |  |
| α-Humu <b>l</b> ene | 0.001 | 0.062 | 0.62 |  |
| y-Terpinene         | 0.001 | 0.037 | 0.37 |  |
| (-)-Isopulegol      | 0.001 | 0.034 | 0.34 |  |
| Camphene            | 0.001 | 0.021 | 0.21 |  |
| α-Terpinene         | 0.001 | 0.020 | 0.20 |  |
| Nerolidol           | 0.001 | 0.015 | 0.15 |  |
| Linalool            | 0.001 | 0.013 | 0.13 |  |
| p-Cymene            | 0.001 | 0.013 | 0.13 |  |
| Caryophyllene Oxide | 0.001 | ND    | ND   |  |
| Eucalyptol          | 0.001 | ND    | ND   |  |
| Geraniol            | 0.001 | ND    | ND   |  |
| Guaiol              | 0.001 | ND    | ND   |  |
| (-)-α-Bisabolol     | 0.001 | ND    | ND   |  |

**2.831%** Total Terpenes

Notes: Chromatograms available upon request.

LOQ = Limit of Quantitation; NR = Not Reported; ND = Not Detected. Unless otherwise stated all quality control samples performed within specifications established by the Laboratory.