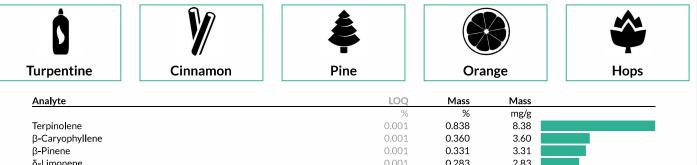

#### Terpenes

Powered by Confident Cannabis 2 of 4

#### Terpenes

| δ-Limonene          | 0.001 | 0.283 | 2.83 |  |
|---------------------|-------|-------|------|--|
| β-Myrcene           | 0.001 | 0.264 | 2.64 |  |
| Ocimene             | 0.001 | 0.263 | 2.63 |  |
| α-Pinene            | 0.001 | 0.199 | 1.99 |  |
| δ-3-Carene          | 0.001 | 0.078 | 0.78 |  |
| α-Humu <b>l</b> ene | 0.001 | 0.062 | 0.62 |  |
| y-Terpinene         | 0.001 | 0.037 | 0.37 |  |
| (-)-Isopulegol      | 0.001 | 0.034 | 0.34 |  |
| Camphene            | 0.001 | 0.021 | 0.21 |  |
| α-Terpinene         | 0.001 | 0.020 | 0.20 |  |
| Nerolidol           | 0.001 | 0.015 | 0.15 |  |
| Linalool            | 0.001 | 0.013 | 0.13 |  |
| p-Cymene            | 0.001 | 0.013 | 0.13 |  |
| Caryophyllene Oxide | 0.001 | ND    | ND   |  |
| Eucalyptol          | 0.001 | ND    | ND   |  |
| Geraniol            | 0.001 | ND    | ND   |  |
| Guaiol              | 0.001 | ND    | ND   |  |
| (-)-α-Bisabolol     | 0.001 | ND    | ND   |  |

**2.831%** Total Terpenes

Notes: Chromatograms available upon request.

LOQ = Limit of Quantitation; NR = Not Reported; ND = Not Detected. Unless otherwise stated all quality control samples performed within specifications established by the Laboratory.