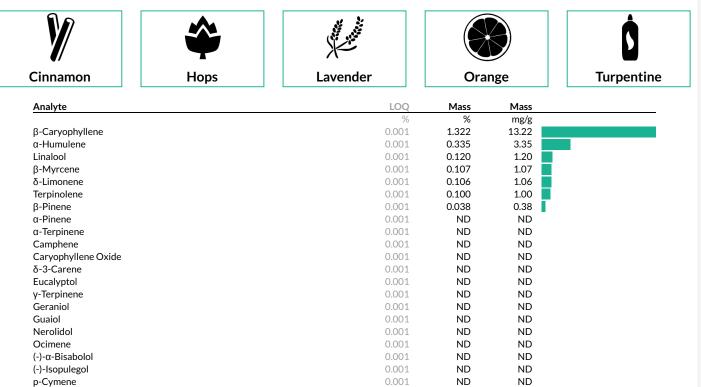

#### Terpenes

2.128%

**Total Terpenes** 

Notes: Chromatograms available upon request.

LOQ = Limit of Quantitation; NR = Not Reported; ND = Not Detected. Unless otherwise stated all quality control samples performed within specifications established by the Laboratory.