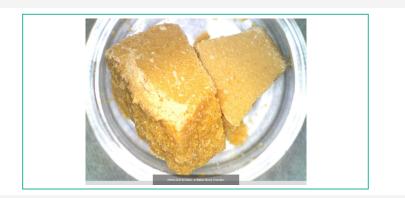

#### **Batter Berry Crumble**

Concentrates & Extracts, Crumble, Butane

| 76.920%   | <loq< th=""></loq<> |
|-----------|---------------------|
| Total THC | Total CBD           |
| 1         | 0                   |
| тнс       | CBD                 |

### Sample: 2004C4L0132.3633

Strain: Batter Berry

Lot#: ; Batch#: ; Batch Size: - grams Sample Received: 04/27/2020; Report Created: 04/30/2020; Expires: 04/30/2021

**Batter Berry Crumble** 

Concentrates & Extracts, Crumble, Butane

#### **Batter Berry Crumble**

Concentrates & Extracts, Crumble, Butane