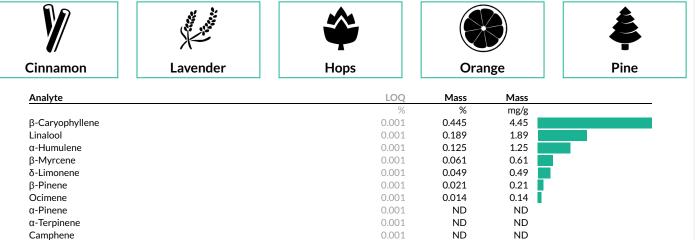

#### Terpenes

This product has been tested by C4 Laboratories LLC using valid testing methodologies and a quality system as required by state law. Values reported relate only to the product tested. C4 Laboratories LLC makes no claims as to the efficacy, safety or other risks associated with any detected or non-detected levels of any compounds reported herein. This Certificate shall not be reproduced except in full, without the written approval of C4 Laboratories LLC.

#### Terpenes

| Centrette           | 0.001 | 0.014 | 0.14 |
|---------------------|-------|-------|------|
| α-Pinene            | 0.001 | ND    | ND   |
| α-Terpinene         | 0.001 | ND    | ND   |
| Camphene            | 0.001 | ND    | ND   |
| Caryophyllene Oxide | 0.001 | ND    | ND   |
| δ-3-Carene          | 0.001 | ND    | ND   |
| Eucalyptol          | 0.001 | ND    | ND   |
| γ-Terpinene         | 0.001 | ND    | ND   |
| Geraniol            | 0.001 | ND    | ND   |
| Guaiol              | 0.001 | ND    | ND   |
| lerolidol           | 0.001 | ND    | ND   |
| -)-α-Bisabolol      | 0.001 | ND    | ND   |
| -)-Isopulegol       | 0.001 | ND    | ND   |
| p-Cymene            | 0.001 | ND    | ND   |
| Terpinolene         | 0.001 | ND    | ND   |

**0.904%** Total Terpenes

Notes: Chromatograms available upon request.

LOQ = Limit of Quantitation; NR = Not Reported; ND = Not Detected. Unless otherwise stated all quality control samples performed within specifications established by the Laboratory.