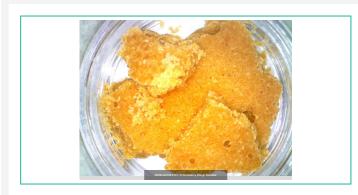

## Strawberry Cough Crumble

Concentrates & Extracts, Crumble, Butane

# Strawberry Cough Crumble

Concentrates & Extracts. Crumble. Butane

71.781%

**Total THC** 

<LOQ

**Total CBD** 

1

THC