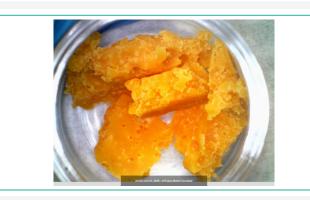

FINAL

Powered by Confident Cannabis 1 of 4

Sample: 2004C4L0011.2928

Strain: Fuzzy Melon

Lot#:; Batch#:; Batch Size: - grams

Sample Received: 04/03/2020; Report Created: 04/08/2020; Expires: 04/08/2021

## Venom Extracts

9014 N 23rd Ave Suite 10 Phoenix, AZ 85021 jcohen089@gmail.com (602) 405-6446 Lic. #0259910DARS639141001

### **Fuzzy Melon Crumble**

Concentrates & Extracts, Crumble, Butane





#### Cannabinoids

### Safety

78.106%

Total THC

<LOQ

**Total CBD** 

**Not Tested** 

Microbials

NR

Moisture

**Pass** 

Foreign Matter

**Complete** 

Solvents

### **Terpenes**











**Wood**Caryophyllene Oxide



1930 S. Alma School Rd. Mesa, AZ (480) 219-6460 http://www.c4lab.com Lic#



Dennis Wells CSO/QAM



Scan for References

Confident Cannabis All Rights Reserved support@confidentcannabis.com (866) 506-5866 www.confidentcannabis.com



This product has been tested by C4 Laboratories LLC using valid testing methodologies and a quality system as required by state law. Values reported relate only to the product tested. C4 Laboratories LLC makes no claims as to the efficacy, safety or other risks associated with any detected or non-detected levels of any compounds repor