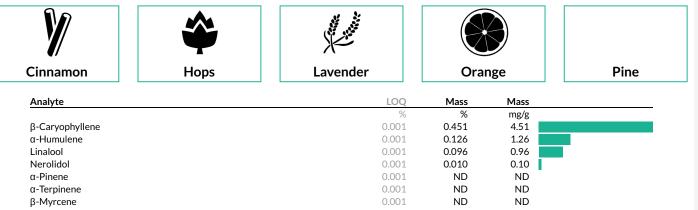

## Sample: 2004C4L0012.2950

Strain: Hippie Lettuce

Lot#: ; Batch#: ; Batch Size: - grams Sample Received: 04/03/2020; Report Created: 04/08/2020; Expires: 04/08/2021

Terpenes

|                     | 0.001 | ND | ND |  |
|---------------------|-------|----|----|--|
| β-Myrcene           | 0.001 | ND | ND |  |
| β-Pinene            | 0.001 | ND | ND |  |
| Camphene            | 0.001 | ND | ND |  |
| Caryophyllene Oxide | 0.001 | ND | ND |  |
| δ-3-Carene          | 0.001 | ND | ND |  |
| δ-Limonene          | 0.001 | ND | ND |  |
| Eucalyptol          | 0.001 | ND | ND |  |
| γ-Terpinene         | 0.001 | ND | ND |  |
| Geraniol            | 0.001 | ND | ND |  |
| Guaiol              | 0.001 | ND | ND |  |
| Ocimene             | 0.001 | ND | ND |  |
| (-)-α-Bisabolol     | 0.001 | ND | ND |  |
| (-)-Isopulegol      | 0.001 | ND | ND |  |
| p-Cymene            | 0.001 | ND | ND |  |
| Terpinolene         | 0.001 | ND | ND |  |

**0.683%** Total Terpenes

Notes: Chromatograms available upon request.

LOQ = Limit of Quantitation; NR = Not Reported; ND = Not Detected. Unless otherwise stated all quality control samples performed within specifications established by the Laboratory.