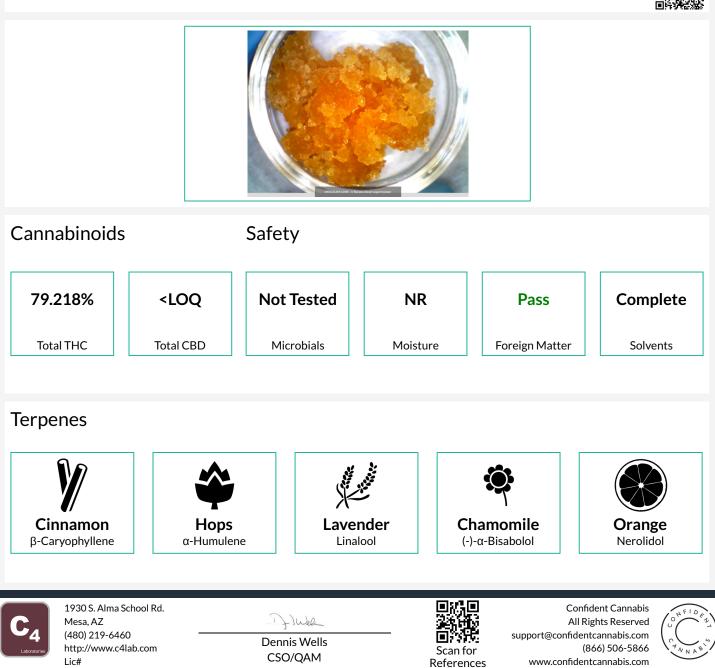

#### Banana diesel sugar/crystals

Concentrates & Extracts, Sugar Wax, Propane

| 79.218%   | <loq< th=""></loq<> |  |  |  |
|-----------|---------------------|--|--|--|
| Total THC | Total CBD           |  |  |  |
| 1         | • 0                 |  |  |  |
| ТНС       | •<br>CBD            |  |  |  |

| nabinoids |       |        |        | NR       | Pass        |
|-----------|-------|--------|--------|----------|-------------|
|           |       |        | L      | Moisture | Foreign Mat |
| Analyte   | LOQ   | Mass   | Mass   |          | Std. Dev.   |
|           | %     | %      | mg/g   |          |             |
| THCa      | 0.010 | 83.486 | 834.86 |          |             |
| Δ9-THC    | 0.010 | 6.001  | 60.01  |          |             |
| CBD       | 0.010 | ND     | ND     |          |             |
| CBDa      | 0.010 | ND     | ND     |          |             |
| CBC       | 0.010 | 0.744  | 7.44   |          |             |
| CBG       | 0.010 | ND     | ND     |          |             |
| CBN       | 0.010 | ND     | ND     |          |             |
| THCV      | 0.010 | ND     | ND     |          |             |
| Δ8-THC    | 0.010 | ND     | ND     |          |             |
| CBDV      | 0.010 | ND     | ND     |          |             |
| Total     |       | 90.231 | 902.31 |          |             |

#### Terpenes

**0.709%** Total Terpenes

Notes: Chromatograms available upon request.

LOQ = Limit of Quantitation; NR = Not Reported; ND = Not Detected. Unless otherwise stated all quality control samples performed within specifications established by the Laboratory.