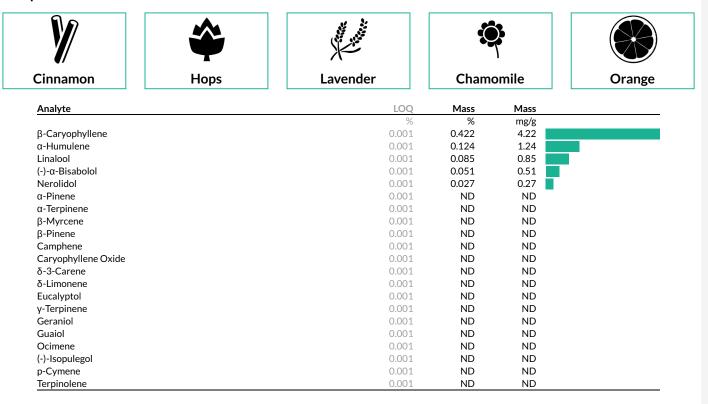

#### Terpenes

**0.709%** Total Terpenes

Notes: Chromatograms available upon request.

LOQ = Limit of Quantitation; NR = Not Reported; ND = Not Detected. Unless otherwise stated all quality control samples performed within specifications established by the Laboratory.