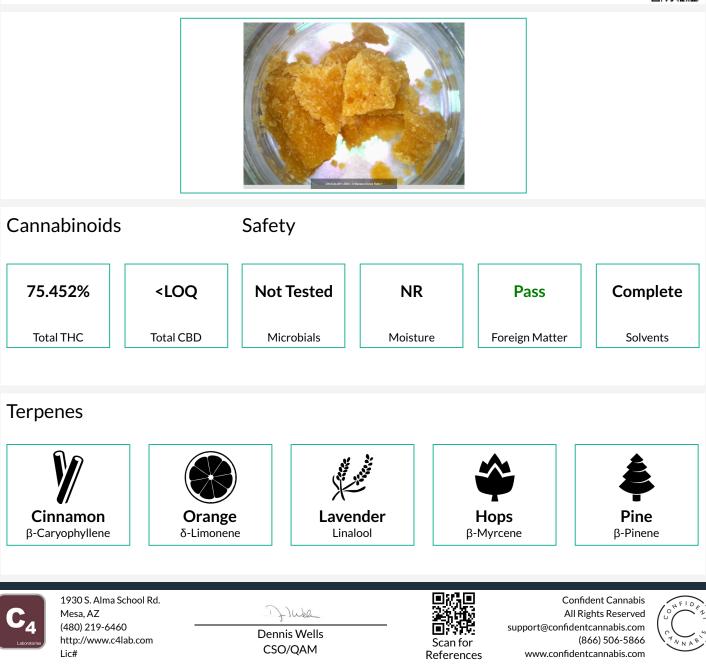

| 166 COR |
|---------|
|         |
|         |
|         |

| 75.452%   | <loq< th=""></loq<> |  |  |
|-----------|---------------------|--|--|
| Total THC | Total CBD           |  |  |
| 1         | • 0                 |  |  |
| THC       | •<br>CBD            |  |  |

| inabinoids |       |        |        | NR       | Pass         |
|------------|-------|--------|--------|----------|--------------|
|            |       |        |        | Moisture | Foreign Matt |
| Analyte    | LOQ   | Mass   | Mass   |          | Std. Dev.    |
|            | %     | %      | mg/g   |          |              |
| THCa       | 0.010 | 80.564 | 805.64 |          |              |
| Δ9-THC     | 0.010 | 4.797  | 47.97  |          |              |
| CBD        | 0.010 | ND     | ND     |          |              |
| CBDa       | 0.010 | ND     | ND     |          |              |
| CBC        | 0.010 | ND     | ND     |          |              |
| CBG        | 0.010 | ND     | ND     |          |              |
| CBN        | 0.010 | ND     | ND     |          |              |
| THCV       | 0.010 | ND     | ND     |          |              |
| Δ8-THC     | 0.010 | ND     | ND     |          |              |
| CBDV       | 0.010 | ND     | ND     |          |              |
| Total      |       | 85.361 | 853.61 |          |              |

#### Terpenes

| Analyte             | LOQ   | Mass  | Mass |  |
|---------------------|-------|-------|------|--|
|                     | %     | %     | mg/g |  |
| β-Caryophyllene     | 0.001 | 0.886 | 8.86 |  |
| δ-Limonene          | 0.001 | 0.620 | 6.20 |  |
| Linalool            | 0.001 | 0.490 | 4.90 |  |
| β-Myrcene           | 0.001 | 0.345 | 3.45 |  |
| α-Humulene          | 0.001 | 0.278 | 2.78 |  |
| Nerolidol           | 0.001 | 0.195 | 1.95 |  |
| β-Pinene            | 0.001 | 0.163 | 1.63 |  |
| α-Pinene            | 0.001 | 0.098 | 0.98 |  |
| Ocimene             | 0.001 | 0.097 | 0.97 |  |
| Terpinolene         | 0.001 | 0.010 | 0.10 |  |
| α-Terpinene         | 0.001 | ND    | ND   |  |
| Camphene            | 0.001 | ND    | ND   |  |
| Caryophyllene Oxide | 0.001 | ND    | ND   |  |
| δ-3-Carene          | 0.001 | ND    | ND   |  |
| Eucalyptol          | 0.001 | ND    | ND   |  |
| y-Terpinene         | 0.001 | ND    | ND   |  |
| Geraniol            | 0.001 | ND    | ND   |  |
| Guaiol              | 0.001 | ND    | ND   |  |
| (-)-α-Bisabolol     | 0.001 | ND    | ND   |  |
| (-)-Isopulegol      | 0.001 | ND    | ND   |  |
| p-Cymene            | 0.001 | ND    | ND   |  |

3.182%

**Total Terpenes** 

Notes: Chromatograms available upon request.

LOQ = Limit of Quantitation; NR = Not Reported; ND = Not Detected. Unless otherwise stated all quality control samples performed within specifications established by the Laboratory.