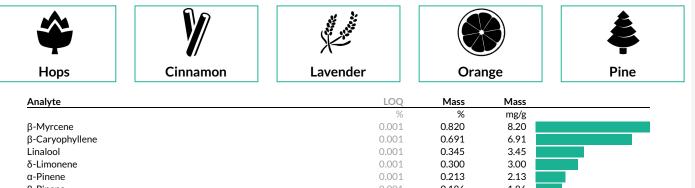

#### Terpenes

| β-Pinene            | 0.001 | 0.186 | 1.86 |  |
|---------------------|-------|-------|------|--|
| α-Humulene          | 0.001 | 0.183 | 1.83 |  |
| Ocimene             | 0.001 | 0.180 | 1.80 |  |
| (-)-Isopulegol      | 0.001 | 0.059 | 0.59 |  |
| Geraniol            | 0.001 | 0.040 | 0.40 |  |
| p-Cymene            | 0.001 | 0.032 | 0.32 |  |
| Nerolidol           | 0.001 | 0.026 | 0.26 |  |
| Camphene            | 0.001 | 0.020 | 0.20 |  |
| Terpinolene         | 0.001 | 0.010 | 0.10 |  |
| α-Terpinene         | 0.001 | ND    | ND   |  |
| Caryophyllene Oxide | 0.001 | ND    | ND   |  |
| δ-3-Carene          | 0.001 | ND    | ND   |  |
| Eucalyptol          | 0.001 | ND    | ND   |  |
| y-Terpinene         | 0.001 | ND    | ND   |  |
| Guaiol              | 0.001 | ND    | ND   |  |
| (-)-α-Bisabolol     | 0.001 | ND    | ND   |  |

3.105%

**Total Terpenes** 

Notes: Chromatograms available upon request.

LOQ = Limit of Quantitation; NR = Not Reported; ND = Not Detected. Unless otherwise stated all quality control samples performed within specifications established by the Laboratory.