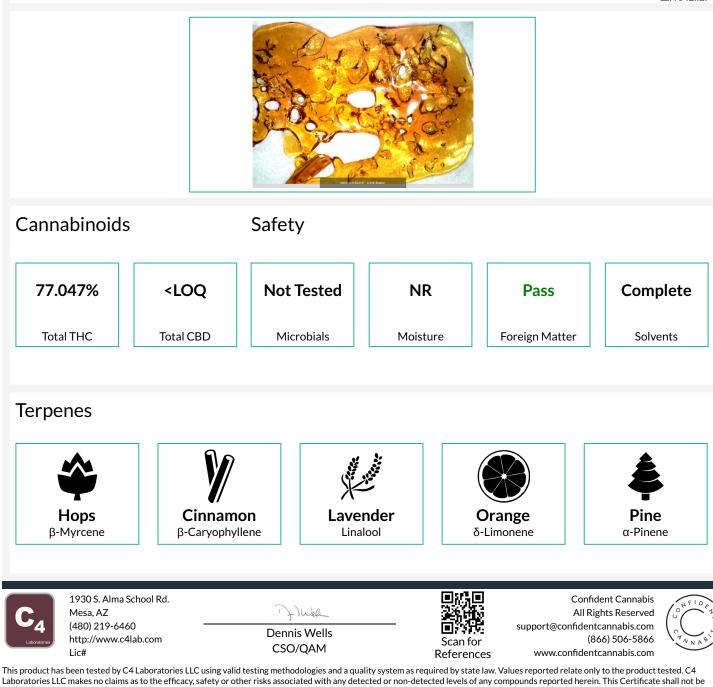

### Sample: 2003C4L0163.2707

Strain: 24K

Lot#:; Batch#:; Batch Size: - grams Sample Received: 03/27/2020; Report Created: 04/01/2020; Expires: 04/01/2021

Concentrates & Extracts, Shatter, Butane

| J. P. IN Salls                 | 77.047%   | <loq< th=""></loq<> |
|--------------------------------|-----------|---------------------|
|                                | Total THC | Total CBD           |
|                                | 1         | 0                   |
| and a list of the start of and | THC       | CBD                 |

| nabinoids |       |        |        | NR       | Pass        |
|-----------|-------|--------|--------|----------|-------------|
|           |       |        |        | Moisture | Foreign Mat |
| Analyte   | LOQ   | Mass   | Mass   |          | Std. Dev.   |
|           | %     | %      | mg/g   |          |             |
| THCa      | 0.010 | 80.430 | 804.30 |          |             |
| Δ9-THC    | 0.010 | 6.510  | 65.10  |          |             |
| CBD       | 0.010 | ND     | ND     |          |             |
| CBDa      | 0.010 | ND     | ND     |          |             |
| CBC       | 0.010 | ND     | ND     |          |             |
| CBG       | 0.010 | ND     | ND     |          |             |
| CBN       | 0.010 | ND     | ND     |          |             |
| THCV      | 0.010 | ND     | ND     |          |             |
| Δ8-THC    | 0.010 | ND     | ND     |          |             |
| CBDV      | 0.010 | ND     | ND     |          |             |
| Total     |       | 86.940 | 869.40 |          |             |

#### Terpenes

| β-Pinene            | 0.001 | 0.186 | 1.86 |  |
|---------------------|-------|-------|------|--|
| α-Humulene          | 0.001 | 0.183 | 1.83 |  |
| Ocimene             | 0.001 | 0.180 | 1.80 |  |
| (-)-Isopulegol      | 0.001 | 0.059 | 0.59 |  |
| Geraniol            | 0.001 | 0.040 | 0.40 |  |
| p-Cymene            | 0.001 | 0.032 | 0.32 |  |
| Nerolidol           | 0.001 | 0.026 | 0.26 |  |
| Camphene            | 0.001 | 0.020 | 0.20 |  |
| Terpinolene         | 0.001 | 0.010 | 0.10 |  |
| α-Terpinene         | 0.001 | ND    | ND   |  |
| Caryophyllene Oxide | 0.001 | ND    | ND   |  |
| δ-3-Carene          | 0.001 | ND    | ND   |  |
| Eucalyptol          | 0.001 | ND    | ND   |  |
| y-Terpinene         | 0.001 | ND    | ND   |  |
| Guaiol              | 0.001 | ND    | ND   |  |
| (-)-α-Bisabolol     | 0.001 | ND    | ND   |  |

3.105%

**Total Terpenes** 

Notes: Chromatograms available upon request.

LOQ = Limit of Quantitation; NR = Not Reported; ND = Not Detected. Unless otherwise stated all quality control samples performed within specifications established by the Laboratory.