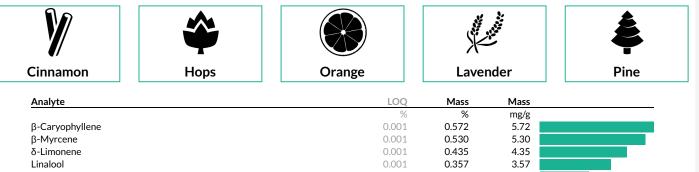

#### Terpenes

| Nerolidol           | 0.001 | 0.245 | 2.45 |  |
|---------------------|-------|-------|------|--|
| β-Pinene            | 0.001 | 0.183 | 1.83 |  |
| Terpinolene         | 0.001 | 0.164 | 1.64 |  |
| α-Humulene          | 0.001 | 0.135 | 1.35 |  |
| Ocimene             | 0.001 | 0.091 | 0.91 |  |
| α-Pinene            | 0.001 | 0.090 | 0.90 |  |
| Caryophyllene Oxide | 0.001 | 0.057 | 0.57 |  |
| (-)-α-Bisabolol     | 0.001 | 0.035 | 0.35 |  |
| Camphene            | 0.001 | 0.025 | 0.25 |  |
| α-Terpinene         | 0.001 | ND    | ND   |  |
| δ-3-Carene          | 0.001 | ND    | ND   |  |
| Eucalyptol          | 0.001 | ND    | ND   |  |
| y-Terpinene         | 0.001 | ND    | ND   |  |
| Geraniol            | 0.001 | ND    | ND   |  |
| Guaiol              | 0.001 | ND    | ND   |  |
| (-)-Isopulegol      | 0.001 | ND    | ND   |  |
| p-Cymene            | 0.001 | ND    | ND   |  |

2.919%

**Total Terpenes** 

Notes: Chromatograms available upon request.

LOQ = Limit of Quantitation; NR = Not Reported; ND = Not Detected. Unless otherwise stated all quality control samples performed within specifications established by the Laboratory.