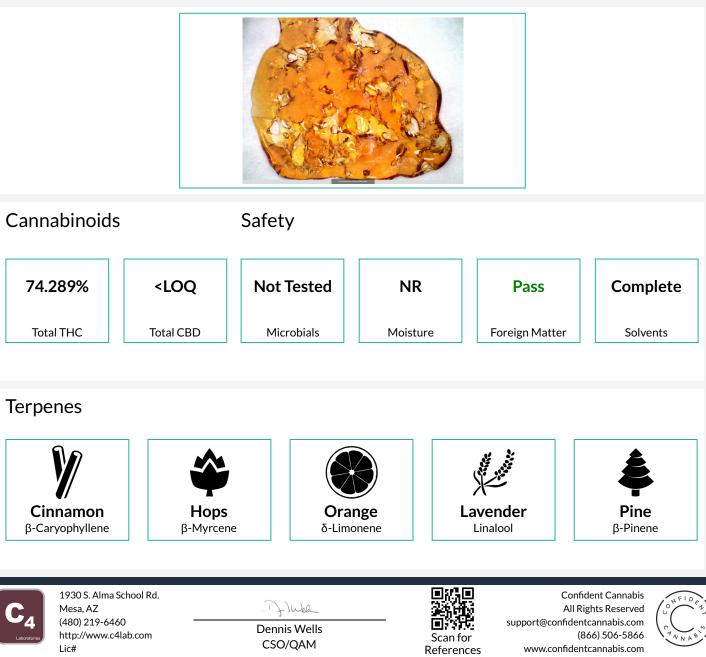

### Sample: 2004C4L0085.3302

Strain: Green Wildfire

Lot#: ; Batch #: ; Batch Size: - grams Sample Received: 04/20/2020; Report Created: 04/23/2020; Expires: 04/23/2021

#### Green Wildfire Shatter

Concentrates & Extracts, Shatter, Butane

This product has been tested by C4 Laboratories LLC using valid testing methodologies and a quality system as required by state law. Values reported relate only to the product tested. C4 Laboratories LLC makes no claims as to the efficacy, safety or other risks associated with any detected or non-detected levels of any compounds reported herein. This Certificate shall not be reproduced except in full, without the written approval of C4 Laboratories LLC.

### Sample: 2004C4L0085.3302

Strain: Green Wildfire

Lot#:; Batch#:; Batch Size: - grams Sample Received: 04/20/2020; Report Created: 04/23/2020; Expires: 04/23/2021

Green Wildfire Shatter Concentrates & Extracts, Shatter, Butane

|                    | 74.289%   | <loq< th=""></loq<> |
|--------------------|-----------|---------------------|
|                    | Total THC | Total CBD           |
| Contraction of the | 1         | • 0                 |
|                    | ТНС       | •<br>CBD            |

| nabinoids |       |        |        | NR<br>Moistur |
|-----------|-------|--------|--------|---------------|
| Analyte   | LOQ   | Mass   | Mass   | Std. Dev.     |
|           | %     | %      | mg/g   |               |
| THCa      | 0.010 | 80.812 | 808.12 |               |
| Δ9-THC    | 0.010 | 3.417  | 34.17  |               |
| CBD       | 0.010 | ND     | ND     |               |
| CBDa      | 0.010 | ND     | ND     |               |
| CBC       | 0.010 | ND     | ND     |               |
| CBG       | 0.010 | ND     | ND     |               |
| CBN       | 0.010 | ND     | ND     |               |
| THCV      | 0.010 | ND     | ND     |               |
| Δ8-THC    | 0.010 | ND     | ND     |               |
| CBDV      | 0.010 | ND     | ND     |               |
| Total     |       | 84.229 | 842.29 |               |

#### Terpenes

| Nerolidol           | 0.001 | 0.245 | 2.45 |  |
|---------------------|-------|-------|------|--|
| β-Pinene            | 0.001 | 0.183 | 1.83 |  |
| Terpinolene         | 0.001 | 0.164 | 1.64 |  |
| α-Humulene          | 0.001 | 0.135 | 1.35 |  |
| Ocimene             | 0.001 | 0.091 | 0.91 |  |
| α-Pinene            | 0.001 | 0.090 | 0.90 |  |
| Caryophyllene Oxide | 0.001 | 0.057 | 0.57 |  |
| (-)-α-Bisabolol     | 0.001 | 0.035 | 0.35 |  |
| Camphene            | 0.001 | 0.025 | 0.25 |  |
| α-Terpinene         | 0.001 | ND    | ND   |  |
| δ-3-Carene          | 0.001 | ND    | ND   |  |
| Eucalyptol          | 0.001 | ND    | ND   |  |
| y-Terpinene         | 0.001 | ND    | ND   |  |
| Geraniol            | 0.001 | ND    | ND   |  |
| Guaiol              | 0.001 | ND    | ND   |  |
| (-)-Isopulegol      | 0.001 | ND    | ND   |  |
| p-Cymene            | 0.001 | ND    | ND   |  |

2.919%

**Total Terpenes** 

Notes: Chromatograms available upon request.

LOQ = Limit of Quantitation; NR = Not Reported; ND = Not Detected. Unless otherwise stated all quality control samples performed within specifications established by the Laboratory.