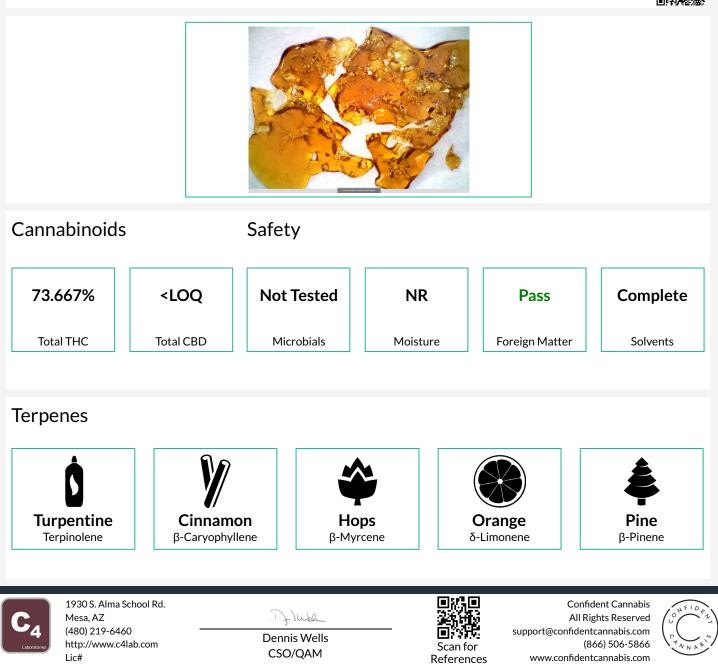

#### Gorilla Glue Gelato Shatter

Concentrates & Extracts. Shatter. Butane

|                                         | 73.667%   | <loq< th=""></loq<> |
|-----------------------------------------|-----------|---------------------|
|                                         | Total THC | Total CBD           |
| P C C C C C C C C C C C C C C C C C C C | 1         | 0                   |
|                                         | THC       | CBD                 |

| inabinoids |       |        |        | NR<br>Moistur |
|------------|-------|--------|--------|---------------|
| Analyte    | LOQ   | Mass   | Mass   | Std. Dev.     |
|            | %     | %      | mg/g   |               |
| THCa       | 0.010 | 80.794 | 807.94 |               |
| Δ9-THC     | 0.010 | 2.811  | 28.11  |               |
| CBD        | 0.010 | ND     | ND     |               |
| CBDa       | 0.010 | ND     | ND     |               |
| CBC        | 0.010 | ND     | ND     |               |
| CBG        | 0.010 | ND     | ND     |               |
| CBN        | 0.010 | ND     | ND     |               |
| THCV       | 0.010 | ND     | ND     |               |
| Δ8-THC     | 0.010 | ND     | ND     |               |
| CBDV       | 0.010 | ND     | ND     |               |
| Total      |       | 83.605 | 836.05 |               |

#### Terpenes

| Ô                   | V        | <b>*</b> | Orange |      | Pine |  |
|---------------------|----------|----------|--------|------|------|--|
| Turpentine          | Cinnamon | Hops     |        |      |      |  |
| Analyte             |          | LOQ      | Mass   | Mass |      |  |
|                     |          | %        | %      | mg/g |      |  |
| Terpinolene         |          | 0.001    | 0.721  | 7.21 |      |  |
| β-Caryophyllene     |          | 0.001    | 0.413  | 4.13 |      |  |
| β-Myrcene           |          | 0.001    | 0.365  | 3.65 |      |  |
| δ-Limonene          |          | 0.001    | 0.315  | 3.15 |      |  |
| β-Pinene            |          | 0.001    | 0.258  | 2.58 |      |  |
| Ocimene             |          | 0.001    | 0.244  | 2.44 |      |  |
| α-Pinene            |          | 0.001    | 0.153  | 1.53 | _    |  |
| α-Humulene          |          | 0.001    | 0.096  | 0.96 |      |  |
| Linalool            |          | 0.001    | 0.093  | 0.93 |      |  |
| Nerolidol           |          | 0.001    | 0.063  | 0.63 |      |  |
| δ-3-Carene          |          | 0.001    | 0.057  | 0.57 |      |  |
| y-Terpinene         |          | 0.001    | 0.031  | 0.31 |      |  |
| Camphene            |          | 0.001    | 0.024  | 0.24 |      |  |
| p-Cymene            |          | 0.001    | 0.010  | 0.10 |      |  |
| α-Terpinene         |          | 0.001    | ND     | ND   |      |  |
| Caryophyllene Oxide |          | 0.001    | ND     | ND   |      |  |
| Eucalyptol          |          | 0.001    | ND     | ND   |      |  |
| Geraniol            |          | 0.001    | ND     | ND   |      |  |
| Guaiol              |          | 0.001    | ND     | ND   |      |  |
| (-)-α-Bisabolol     |          | 0.001    | ND     | ND   |      |  |
| (-)-Isopulegol      |          | 0.001    | ND     | ND   |      |  |

2.843%

Total Terpenes

Notes: Chromatograms available upon request.

LOQ = Limit of Quantitation; NR = Not Reported; ND = Not Detected. Unless otherwise stated all quality control samples performed within specifications established by the Laboratory.