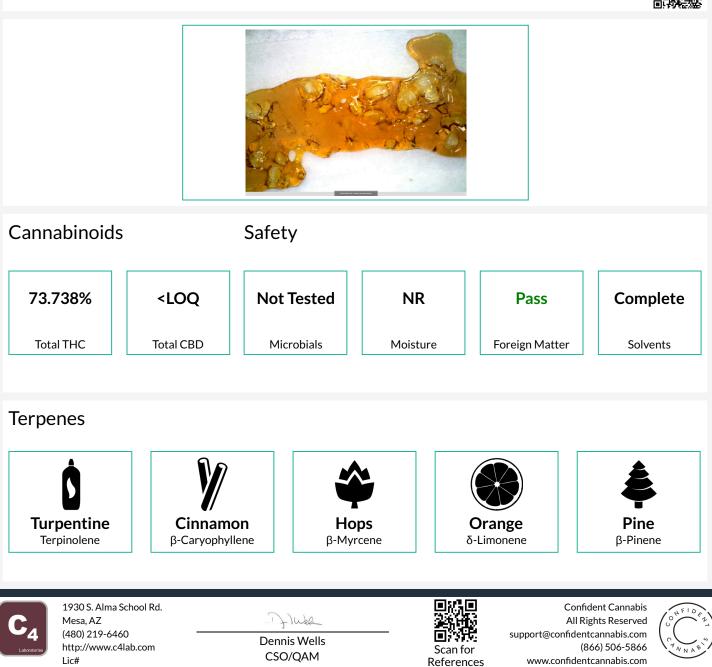

#### **Dank Commander Shatter**

Concentrates & Extracts. Shatter. Butane

|               | 73.738%   | <loq< th=""></loq<> |
|---------------|-----------|---------------------|
| Sr Plane Call | Total THC | Total CBD           |
| A A A A A     | 1         | 0                   |
|               | THC       | CBD                 |

| nabinoids |       |        |        | <b>NR</b><br>Moistu |
|-----------|-------|--------|--------|---------------------|
| Analyte   | LOQ   | Mass   | Mass   | Std. Dev.           |
|           | %     | %      | mg/g   |                     |
| THCa      | 0.010 | 81.230 | 812.30 |                     |
| Δ9-THC    | 0.010 | 2.499  | 24.99  |                     |
| CBD       | 0.010 | ND     | ND     |                     |
| CBDa      | 0.010 | ND     | ND     |                     |
| CBC       | 0.010 | ND     | ND     |                     |
| CBG       | 0.010 | ND     | ND     |                     |
| CBN       | 0.010 | ND     | ND     |                     |
| THCV      | 0.010 | ND     | ND     |                     |
| Δ8-THC    | 0.010 | ND     | ND     |                     |
| CBDV      | 0.010 | ND     | ND     |                     |
| Total     |       | 83.729 | 837.29 |                     |

1 Unit =

Notes: Chromatograms available upon request. Total THC = THCa \* 0.877 + d9-THC Total CBD = CBDa \* 0.877 + CBD

LOQ = Limit of Quantitation; NR = Not Reported; ND = Not Detected. Unless otherwise stated all quality control samples performed within specifications established by the Laboratory.

## Sample: 2004C4L0085.3307

Strain: Dank Commander

Lot#: ; Batch#: ; Batch Size: - grams Sample Received: 04/20/2020; Report Created: 04/23/2020; Expires: 04/23/2021

Terpenes

| Ó Ý                 |          | <b>*</b> |        |      | ŧ    |
|---------------------|----------|----------|--------|------|------|
| Turpentine          | Cinnamon | Hops     | Orange |      | Pine |
| Analyte             |          | LOQ      | Mass   | Mass |      |
|                     |          | %        | %      | mg/g |      |
| Terpinolene         |          | 0.001    | 0.710  | 7.10 |      |
| β-Caryophyllene     |          | 0.001    | 0.420  | 4.20 |      |
| β-Myrcene           |          | 0.001    | 0.346  | 3.46 |      |
| δ-Limonene          |          | 0.001    | 0.320  | 3.20 |      |
| β-Pinene            |          | 0.001    | 0.247  | 2.47 |      |
| Ocimene             |          | 0.001    | 0.225  | 2.25 |      |
| α-Pinene            |          | 0.001    | 0.146  | 1.46 |      |
| Linalool            |          | 0.001    | 0.112  | 1.12 |      |
| α-Humulene          |          | 0.001    | 0.092  | 0.92 |      |
| δ-3-Carene          |          | 0.001    | 0.055  | 0.55 |      |
| Camphene            |          | 0.001    | 0.022  | 0.22 |      |
| y-Terpinene         |          | 0.001    | 0.022  | 0.22 |      |
| α-Terpinene         |          | 0.001    | ND     | ND   |      |
| Caryophyllene Oxide |          | 0.001    | ND     | ND   |      |
| Eucalyptol          |          | 0.001    | ND     | ND   |      |
| Geraniol            |          | 0.001    | ND     | ND   |      |
| Guaiol              |          | 0.001    | ND     | ND   |      |
| Nerolidol           |          | 0.001    | ND     | ND   |      |
| (-)-α-Bisabolol     |          | 0.001    | ND     | ND   |      |
| (-)-Isopulegol      |          | 0.001    | ND     | ND   |      |
|                     |          |          |        |      |      |

2.717%

0.001

**Total Terpenes** 

Notes: Chromatograms available upon request.

p-Cymene

LOQ = Limit of Quantitation; NR = Not Reported; ND = Not Detected. Unless otherwise stated all quality control samples performed within specifications established by the Laboratory.

#### **Residual Solvents**

| Analyte              | LOQ | Limit | Mass | Status |
|----------------------|-----|-------|------|--------|
|                      | PPM | PPM   | PPM  |        |
| Acetone              | 1   |       | 110  | Tested |
| Acetonitrile         | 1   |       | ND   | Tested |
| Benzene              | 1   |       | ND   | Tested |
| Carbon-Tetrachloride | 1   |       | ND   | Tested |
| Chloroform           | 1   |       | ND   | Tested |
| Ethanol              | 1   |       | ND   | Tested |
| Heptane              | 1   |       | ND   | Tested |
| Hexanes              | 1   |       | ND   | Tested |
| Isobutane            | 1   |       | ND   | Tested |
| Isopropanol          | 1   |       | ND   | Tested |
| Methanol             | 1   |       | ND   | Tested |
| n-Butane             | 1   |       | 261  | Tested |
| o-Xylene             | 1   |       | ND   | Tested |
| Pentane              | 1   |       | ND   | Tested |
| Tetrahydrofuran      | 1   |       | ND   | Tested |
| Toluene              | 1   |       | ND   | Tested |
| Xylenes              | 1   |       | ND   | Tested |