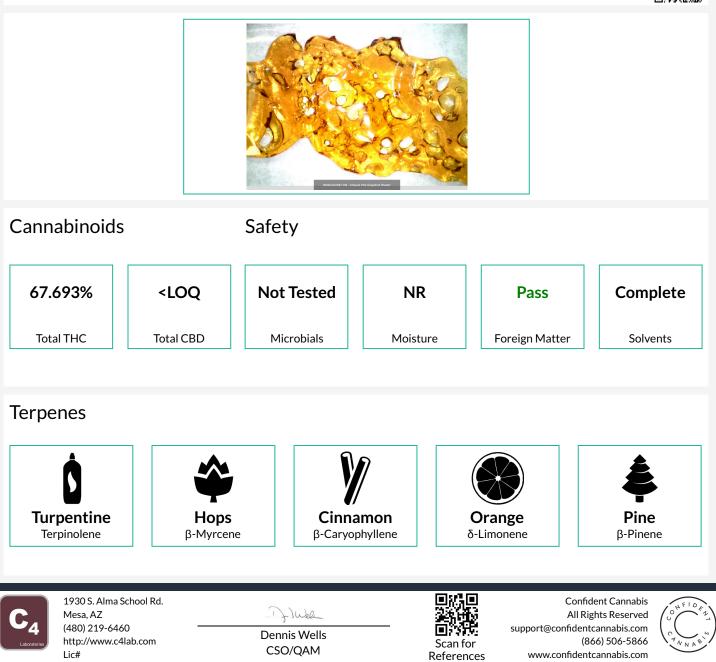

## Sample: 2002C4L0168.1790

Strain: Sweet Pink Grapefruit

Phoenix, AZ 85022 jcohen089@gmail.com (602) 405-6446 Lic. #0259910DARS639141001

Lot#: ; Batch#: ; Batch Size: - grams Sample Received: 03/02/2020; Report Created: 03/10/2020; Expires: 03/10/2021

#### Sweet Pink Grapefruit Shatter

Concentrates & Extracts, Shatter, Butane

This product has been tested by C4 Laboratories LLC using valid testing methodologies and a quality system as required by state law. Values reported relate only to the product tested. C4 Laboratories LLC makes no claims as to the efficacy, safety or other risks associated with any detected or non-detected levels of any compounds reported herein. This Certificate shall not be reproduced except in full, without the written approval of C4 Laboratories LLC.

#### Sweet Pink Grapefruit Shatter

Concentrates & Extracts, Shatter, Butane

| nabinoids |       |        |        | <b>NR</b><br>Moisture | Pass<br>Foreign Mat |
|-----------|-------|--------|--------|-----------------------|---------------------|
|           |       |        |        | Moisture              |                     |
| Analyte   | LOQ   | Mass   | Mass   |                       | Std. Dev.           |
|           | %     | %      | mg/g   |                       |                     |
| THCa      | 0.010 | 77.187 | 771.87 |                       |                     |
| Δ9-THC    | 0.010 | ND     | ND     |                       |                     |
| CBD       | 0.010 | ND     | ND     |                       |                     |
| CBDa      | 0.010 | ND     | ND     |                       |                     |
| CBC       | 0.010 | ND     | ND     |                       |                     |
| CBG       | 0.010 | ND     | ND     |                       |                     |
| CBN       | 0.010 | ND     | ND     |                       |                     |
| THCV      | 0.010 | ND     | ND     |                       |                     |
| Δ8-THC    | 0.010 | ND     | ND     |                       |                     |
| CBDV      | 0.010 | ND     | ND     |                       |                     |
| Total     |       | 77.187 | 771.87 |                       |                     |