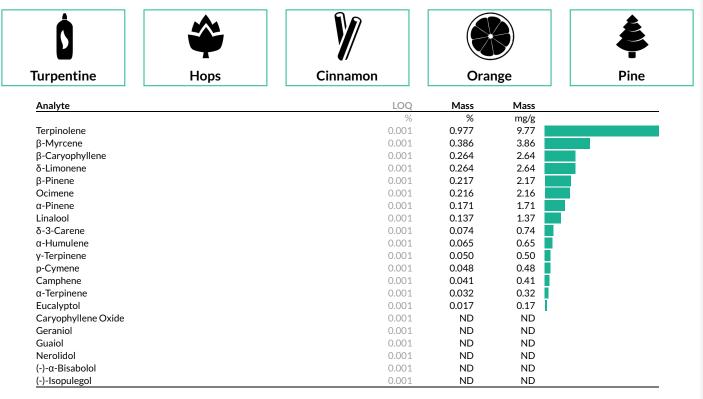

#### Terpenes

**2.959%** Total Terpenes

Notes: Chromatograms available upon request.

LOQ = Limit of Quantitation; NR = Not Reported; ND = Not Detected. Unless otherwise stated all quality control samples performed within specifications established by the Laboratory.