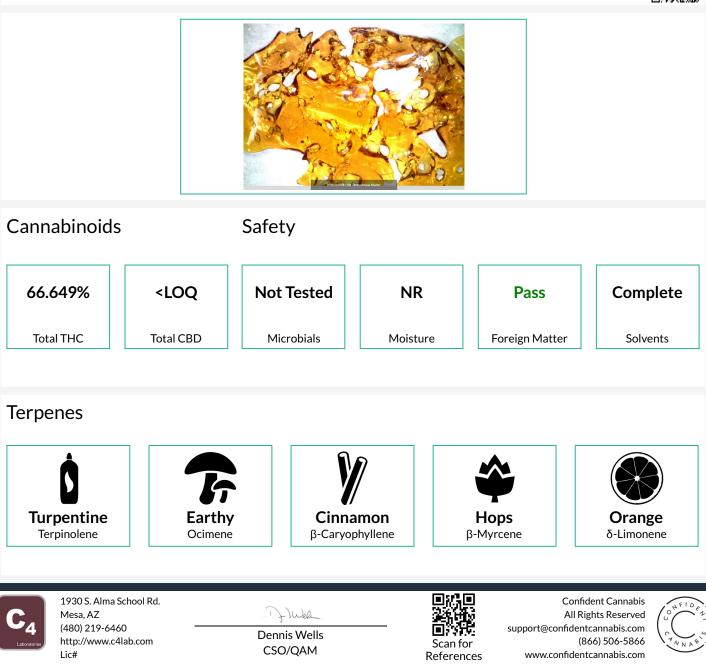

Sherbhead Shatter

Concentrates & Extracts, Shatter, Butane

| LAYS BOOK | 66.649%   | <loq< th=""></loq<> |
|-----------|-----------|---------------------|
|           | Total THC | Total CBD           |
|           | 1         | 0                   |
|           | ТНС       | CBD                 |

| nabinoids |       |        |        | <b>NR</b><br>Moisture | Pass<br>Foreign Mat |
|-----------|-------|--------|--------|-----------------------|---------------------|
| A         |       | M      | Maaa   | Moisture              |                     |
| Analyte   | LOQ   | Mass   | Mass   |                       | Std. Dev.           |
|           | %     | %      | mg/g   |                       | _                   |
| THCa      | 0.010 | 75.997 | 759.97 |                       |                     |
| Δ9-THC    | 0.010 | ND     | ND     |                       |                     |
| CBD       | 0.010 | ND     | ND     |                       |                     |
| CBDa      | 0.010 | ND     | ND     |                       |                     |
| CBC       | 0.010 | ND     | ND     |                       |                     |
| CBG       | 0.010 | ND     | ND     |                       |                     |
| CBN       | 0.010 | ND     | ND     |                       |                     |
| THCV      | 0.010 | ND     | ND     |                       |                     |
| Δ8-THC    | 0.010 | ND     | ND     |                       |                     |
| CBDV      | 0.010 | ND     | ND     |                       |                     |
| Total     |       | 75.997 | 759.97 |                       |                     |

#### Terpenes

| Turpentine E        | arthy | <b>√</b> Cinnamon | Hops  |       | Orange |  |
|---------------------|-------|-------------------|-------|-------|--------|--|
| Analyte             |       | LOQ               | Mass  | Mass  |        |  |
|                     |       | %                 | %     | mg/g  |        |  |
| Terpinolene         |       | 0.001             | 1.407 | 14.07 |        |  |
| Ocimene             |       | 0.001             | 0.298 | 2.98  |        |  |
| β-Caryophyllene     |       | 0.001             | 0.272 | 2.72  |        |  |
| β-Myrcene           |       | 0.001             | 0.252 | 2.52  |        |  |
| δ-Limonene          |       | 0.001             | 0.202 | 2.02  |        |  |
| β-Pinene            |       | 0.001             | 0.185 | 1.85  |        |  |
| α-Pinene            |       | 0.001             | 0.171 | 1.71  |        |  |
| δ-3-Carene          |       | 0.001             | 0.117 | 1.17  |        |  |
| α-Humulene          |       | 0.001             | 0.108 | 1.08  |        |  |
| α-Terpinene         |       | 0.001             | 0.061 | 0.61  |        |  |
| y-Terpinene         |       | 0.001             | 0.061 | 0.61  |        |  |
| Camphene            |       | 0.001             | 0.027 | 0.27  |        |  |
| Caryophyllene Oxide |       | 0.001             | ND    | ND    |        |  |
| Eucalyptol          |       | 0.001             | ND    | ND    |        |  |
| Geraniol            |       | 0.001             | ND    | ND    |        |  |
| Guaiol              |       | 0.001             | ND    | ND    |        |  |
| Linalool            |       | 0.001             | ND    | ND    |        |  |
| Nerolidol           |       | 0.001             | ND    | ND    |        |  |
| (-)-α-Bisabolol     |       | 0.001             | ND    | ND    |        |  |
| (-)-Isopulegol      |       | 0.001             | ND    | ND    |        |  |
| p-Cymene            |       | 0.001             | ND    | ND    |        |  |

3.161%

**Total Terpenes** 

Notes: Chromatograms available upon request.

LOQ = Limit of Quantitation; NR = Not Reported; ND = Not Detected. Unless otherwise stated all quality control samples performed within specifications established by the Laboratory.