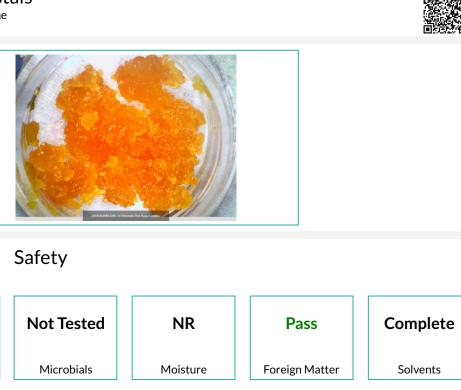

# Sample: 2003C4L0085.2256

Strain: Chocolate Thai

Lot#: ; Batch #: ; Batch Size: - grams Sample Received: 03/16/2020; Report Created: 03/25/2020; Expires: 03/25/2021

#### Chocolate Thai Sugar/Crystals

Concentrates & Extracts, Sugar Wax, Propane

Cannabinoids

This product has been tested by C4 Laboratories LLC using valid testing methodologies and a quality system as required by state law. Values reported relate only to the product tested. C4 Laboratories LLC makes no claims as to the efficacy, safety or other risks associated with any detected or non-detected levels of any compounds reported herein. This Certificate shall not be reproduced except in full, without the written approval of C4 Laboratories LLC.