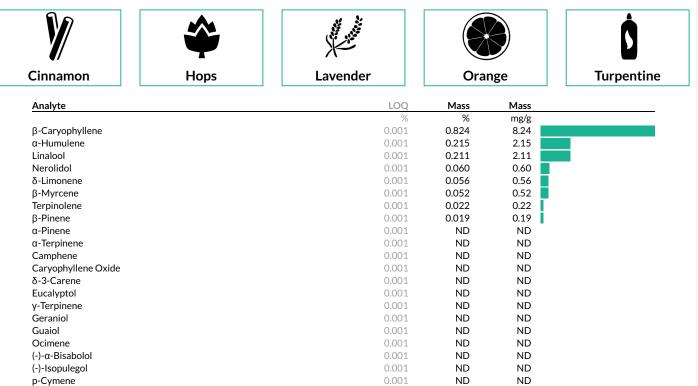

#### Terpenes

1.459% **Total Terpenes** 

Notes: Chromatograms available upon request.

LOQ = Limit of Quantitation; NR = Not Reported; ND = Not Detected. Unless otherwise stated all quality control samples performed within specifications established by the Laboratory.