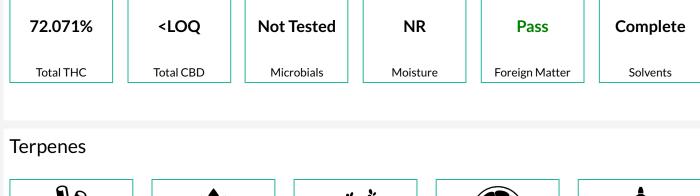

#### Chocolate Thai Sugar/Crystals

Concentrates & Extracts, Sugar Wax, Propane

| 72.071%   | <loq< th=""></loq<> |  |  |  |
|-----------|---------------------|--|--|--|
| Total THC | Total CBD           |  |  |  |
| 1         | • 0                 |  |  |  |
| ТНС       | CBD                 |  |  |  |

| inabinoids |       |        |        | <b>NR</b><br>Moisture | Pass<br>Foreign Mat |
|------------|-------|--------|--------|-----------------------|---------------------|
| Analyte    | LOQ   | Mass   | Mass   |                       | Std. Dev.           |
|            | %     | %      | mg/g   |                       |                     |
| THCa       | 0.010 | 77.193 | 771.93 |                       |                     |
| Δ9-THC     | 0.010 | 4.373  | 43.73  |                       |                     |
| CBD        | 0.010 | ND     | ND     |                       |                     |
| CBDa       | 0.010 | ND     | ND     |                       |                     |
| CBC        | 0.010 | ND     | ND     |                       |                     |
| CBG        | 0.010 | ND     | ND     |                       |                     |
| CBN        | 0.010 | ND     | ND     |                       |                     |
| THCV       | 0.010 | ND     | ND     |                       |                     |
| Δ8-THC     | 0.010 | ND     | ND     |                       |                     |
| CBDV       | 0.010 | ND     | ND     |                       |                     |
| Total      |       | 81.566 | 815.66 |                       |                     |