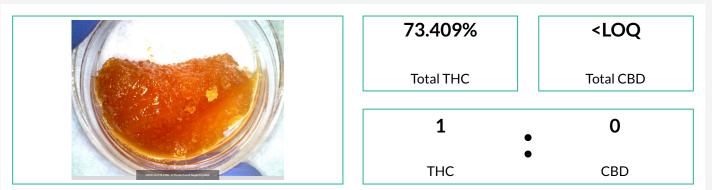

## Sample: 2003C4L0120.2469

Strain: Purple Punch

Lot#: ; Batch#: ; Batch Size: - grams Sample Received: 03/20/2020; Report Created: 03/27/2020; Expires: 03/27/2021

#### Purple Punch Sugar/Crystals

Concentrates & Extracts, Sugar Wax, Propane

This product has been tested by C4 Laboratories LLC using valid testing methodologies and a quality system as required by state law. Values reported relate only to the product tested. C4 Laboratories LLC makes no claims as to the efficacy, safety or other risks associated with any detected or non-detected levels of any compounds reported herein. This Certificate shall not be reproduced except in full, without the written approval of C4 Laboratories LLC.

#### Purple Punch Sugar/Crystals

Concentrates & Extracts, Sugar Wax, Propane

| nabinoids |       |        |        | NR       | Pass        |
|-----------|-------|--------|--------|----------|-------------|
|           |       |        |        | Moisture | Foreign Mat |
| Analyte   | LOQ   | Mass   | Mass   |          | Std. Dev.   |
|           | %     | %      | mg/g   |          |             |
| THCa      | 0.010 | 76.500 | 765.00 |          |             |
| Δ9-THC    | 0.010 | 6.318  | 63.18  |          |             |
| CBD       | 0.010 | ND     | ND     |          |             |
| CBDa      | 0.010 | ND     | ND     |          |             |
| CBC       | 0.010 | ND     | ND     |          |             |
| CBG       | 0.010 | ND     | ND     |          |             |
| CBN       | 0.010 | ND     | ND     |          |             |
| THCV      | 0.010 | ND     | ND     |          |             |
| Δ8-THC    | 0.010 | ND     | ND     |          |             |
| CBDV      | 0.010 | ND     | ND     |          |             |
| Total     |       | 82.818 | 828.18 |          |             |