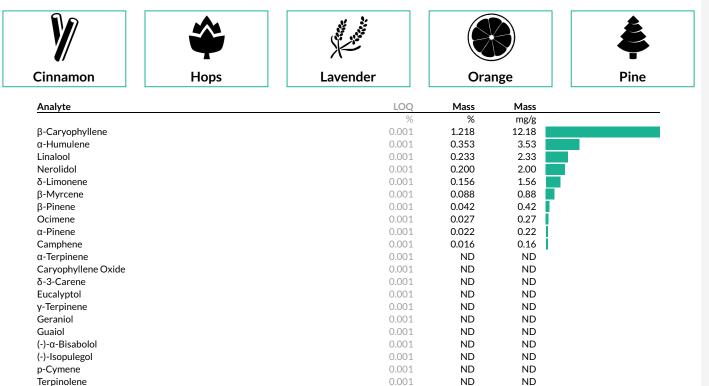

#### Purple Punch Sugar/Crystals

Concentrates & Extracts, Sugar Wax, Propane

#### Terpenes

2.355%

**Total Terpenes** 

Notes: Chromatograms available upon request.

LOQ = Limit of Quantitation; NR = Not Reported; ND = Not Detected. Unless otherwise stated all quality control samples performed within specifications established by the Laboratory.