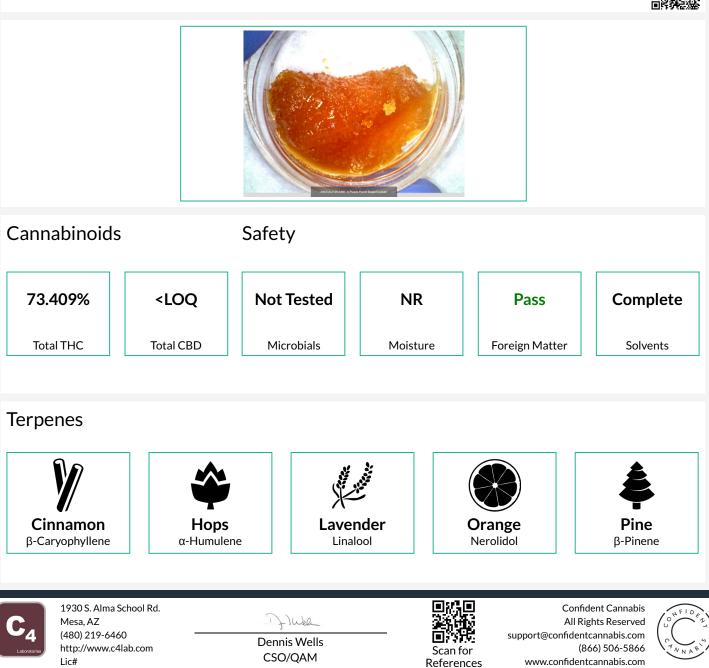

#### Purple Punch Sugar/Crystals

Concentrates & Extracts, Sugar Wax, Propane

This product has been tested by C4 Laboratories LLC using valid testing methodologies and a quality system as required by state law. Values reported relate only to the product tested. C4 Laboratories LLC makes no claims as to the efficacy, safety or other risks associated with any detected or non-detected levels of any compounds reported herein. This Certificate shall not be reproduced except in full, without the written approval of C4 Laboratories LLC.

#### Purple Punch Sugar/Crystals

Concentrates & Extracts, Sugar Wax, Propane