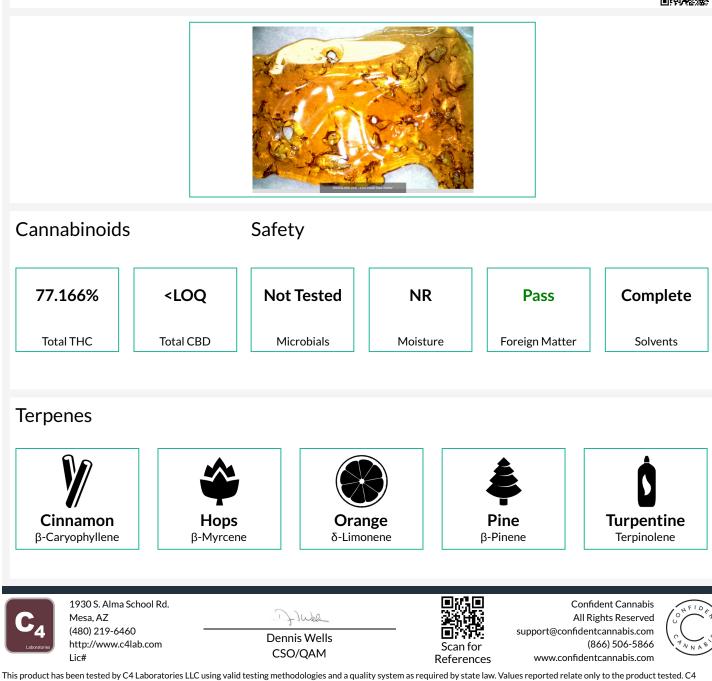

#### Ice Cream Cake Shatter

Concentrates & Extracts. Shatter. Butane

|                                       | 77.166%   |
|---------------------------------------|-----------|
| A A A A A A A A A A A A A A A A A A A | Total THC |
|                                       | 1 .       |
|                                       | •<br>THC  |

| nabinoids |       |        |        | NR       | Pass          |
|-----------|-------|--------|--------|----------|---------------|
|           |       |        |        | Moisture | Foreign Matte |
| Analyte   | LOQ   | Mass   | Mass   |          | Std. Dev.     |
|           | %     | %      | mg/g   |          |               |
| THCa      | 0.010 | 83.807 | 838.07 |          |               |
| Δ9-THC    | 0.010 | 3.667  | 36.67  |          |               |
| CBD       | 0.010 | ND     | ND     |          |               |
| CBDa      | 0.010 | ND     | ND     |          |               |
| CBC       | 0.010 | ND     | ND     |          |               |
| CBG       | 0.010 | ND     | ND     |          |               |
| CBN       | 0.010 | ND     | ND     |          |               |
| THCV      | 0.010 | ND     | ND     |          |               |
| ∆8-THC    | 0.010 | ND     | ND     |          |               |
| CBDV      | 0.010 | ND     | ND     |          |               |
| Total     |       | 87.474 | 874.74 |          |               |

#### Ice Cream Cake Shatter

Concentrates & Extracts, Shatter, Butane

Terpenes

|                     | %     | %     | mg/g |  |
|---------------------|-------|-------|------|--|
| β-Caryophyllene     | 0.001 | 0.590 | 5.90 |  |
| β-Myrcene           | 0.001 | 0.490 | 4.90 |  |
| δ-Limonene          | 0.001 | 0.484 | 4.84 |  |
| β-Pinene            | 0.001 | 0.235 | 2.35 |  |
| Terpinolene         | 0.001 | 0.232 | 2.32 |  |
| α-Pinene            | 0.001 | 0.179 | 1.79 |  |
| Ocimene             | 0.001 | 0.166 | 1.66 |  |
| α-Humulene          | 0.001 | 0.132 | 1.32 |  |
| Linalool            | 0.001 | 0.109 | 1.09 |  |
| Camphene            | 0.001 | 0.029 | 0.29 |  |
| α-Terpinene         | 0.001 | ND    | ND   |  |
| Caryophyllene Oxide | 0.001 | ND    | ND   |  |
| δ-3-Carene          | 0.001 | ND    | ND   |  |
| Eucalyptol          | 0.001 | ND    | ND   |  |
| y-Terpinene         | 0.001 | ND    | ND   |  |
| Geraniol            | 0.001 | ND    | ND   |  |
| Guaiol              | 0.001 | ND    | ND   |  |
| Nerolidol           | 0.001 | ND    | ND   |  |
| (-)-α-Bisabolol     | 0.001 | ND    | ND   |  |
| (-)-Isopulegol      | 0.001 | ND    | ND   |  |
| p-Cymene            | 0.001 | ND    | ND   |  |

**2.646%** Total Terpenes

Notes: Chromatograms available upon request.

LOQ = Limit of Quantitation; NR = Not Reported; ND = Not Detected. Unless otherwise stated all quality control samples performed within specifications established by the Laboratory.