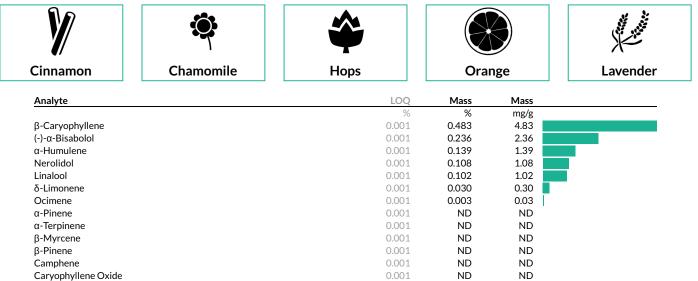

#### Terpenes

| α-Terpinene         | 0.001 | ND | ND |  |
|---------------------|-------|----|----|--|
| β-Myrcene           | 0.001 | ND | ND |  |
| β-Pinene            | 0.001 | ND | ND |  |
| Camphene            | 0.001 | ND | ND |  |
| Caryophyllene Oxide | 0.001 | ND | ND |  |
| δ-3-Carene          | 0.001 | ND | ND |  |
| Eucalyptol          | 0.001 | ND | ND |  |
| γ-Terpinene         | 0.001 | ND | ND |  |
| Geraniol            | 0.001 | ND | ND |  |
| Guaiol              | 0.001 | ND | ND |  |
| (-)-Isopulegol      | 0.001 | ND | ND |  |
| p-Cymene            | 0.001 | ND | ND |  |
| Terpinolene         | 0.001 | ND | ND |  |
|                     |       |    |    |  |

1.101%

**Total Terpenes** 

Notes: Chromatograms available upon request.

LOQ = Limit of Quantitation; NR = Not Reported; ND = Not Detected. Unless otherwise stated all quality control samples performed within specifications established by the Laboratory.