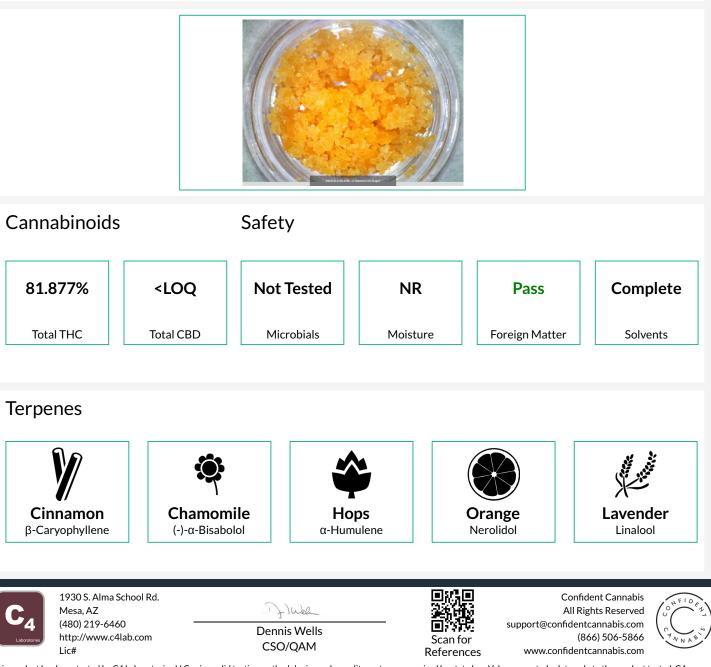

# Sample: 2003C4L0120.2466

Strain: Diamond OG

Lot#:; Batch#:; Batch Size: - grams Sample Received: 03/20/2020; Report Created: 03/27/2020; Expires: 03/27/2021

| 81.877%   | <loq< th=""></loq<> |
|-----------|---------------------|
| Total THC | Total CBD           |
| 1         | • 0                 |
| THC       | •<br>CBD            |

| inabinoids |       |        |        | <b>NR</b><br>Moisture | Pass<br>Foreign M |
|------------|-------|--------|--------|-----------------------|-------------------|
|            |       |        |        | Moisture              | Foreighten        |
| Analyte    | LOQ   | Mass   | Mass   |                       | Std. Dev.         |
|            | %     | %      | mg/g   |                       |                   |
| THCa       | 0.010 | 89.413 | 894.13 |                       |                   |
| Δ9-THC     | 0.010 | 3.462  | 34.62  |                       |                   |
| CBD        | 0.010 | ND     | ND     |                       |                   |
| CBDa       | 0.010 | ND     | ND     |                       |                   |
| CBC        | 0.010 | ND     | ND     |                       |                   |
| CBG        | 0.010 | ND     | ND     |                       |                   |
| CBN        | 0.010 | ND     | ND     |                       |                   |
| THCV       | 0.010 | ND     | ND     |                       |                   |
| Δ8-THC     | 0.010 | ND     | ND     |                       |                   |
| CBDV       | 0.010 | ND     | ND     |                       |                   |
| Total      |       | 92.875 | 928.75 |                       |                   |

1 Unit =

Notes: Chromatograms available upon request. Total THC = THCa \* 0.877 + d9-THC Total CBD = CBDa \* 0.877 + CBD

LOQ = Limit of Quantitation; NR = Not Reported; ND = Not Detected. Unless otherwise stated all quality control samples performed within specifications established by the Laboratory.

#### Terpenes

| α-Terpinene         | 0.001 | ND | ND |  |
|---------------------|-------|----|----|--|
| β-Myrcene           | 0.001 | ND | ND |  |
| β-Pinene            | 0.001 | ND | ND |  |
| Camphene            | 0.001 | ND | ND |  |
| Caryophyllene Oxide | 0.001 | ND | ND |  |
| δ-3-Carene          | 0.001 | ND | ND |  |
| Eucalyptol          | 0.001 | ND | ND |  |
| γ-Terpinene         | 0.001 | ND | ND |  |
| Geraniol            | 0.001 | ND | ND |  |
| Guaiol              | 0.001 | ND | ND |  |
| (-)-Isopulegol      | 0.001 | ND | ND |  |
| p-Cymene            | 0.001 | ND | ND |  |
| Terpinolene         | 0.001 | ND | ND |  |
|                     |       |    |    |  |

1.101%

**Total Terpenes** 

Notes: Chromatograms available upon request.

LOQ = Limit of Quantitation; NR = Not Reported; ND = Not Detected. Unless otherwise stated all quality control samples performed within specifications established by the Laboratory.