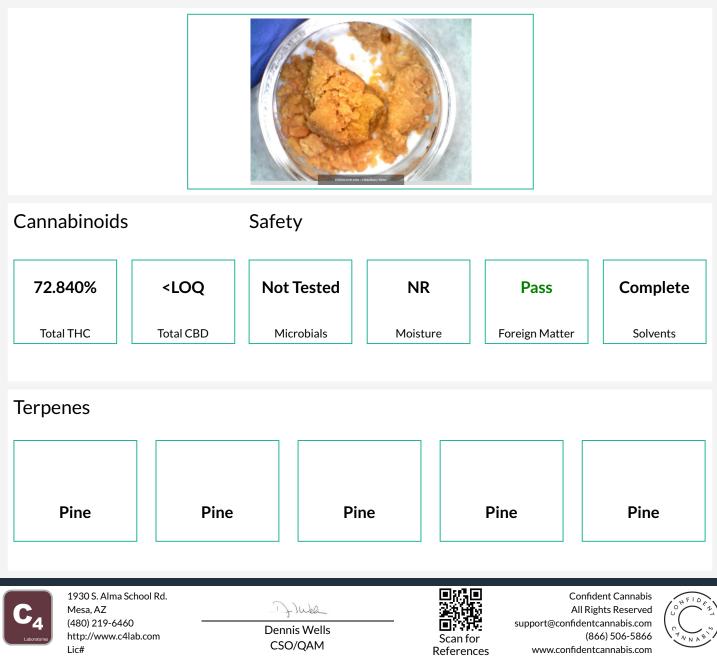

## Sample: 2003C4L0120.2464

Strain: Blackberry

Lot#: ; Batch#: ; Batch Size: - grams Sample Received: 03/20/2020; Report Created: 03/27/2020; Expires: 03/27/2021

#### **Blackberry Batter**

Concentrates & Extracts, Wax, Butane

This product has been tested by C4 Laboratories LLC using valid testing methodologies and a quality system as required by state law. Values reported relate only to the product tested. C4 Laboratories LLC makes no claims as to the efficacy, safety or other risks associated with any detected or non-detected levels of any compounds reported herein. This Certificate shall not be reproduced except in full, without the written approval of C4 Laboratories LLC.

## Sample: 2003C4L0120.2464

Strain: Blackberry

Lot#:; Batch#:; Batch Size: - grams Sample Received: 03/20/2020; Report Created: 03/27/2020; Expires: 03/27/2021

| 72.840%   | <loq< th=""></loq<> |
|-----------|---------------------|
| Total THC | Total CBD           |
| 1         | • 0                 |
| THC       | •<br>CBD            |

| nabinoids |       |        |        | <b>NR</b><br>Moisture | Pass<br>Foreign Mat |
|-----------|-------|--------|--------|-----------------------|---------------------|
| Analyte   | LOQ   | Mass   | Mass   |                       | Std. Dev.           |
|           | %     | %      | mg/g   |                       |                     |
| THCa      | 0.010 | 78.532 | 785.32 |                       |                     |
| Δ9-THC    | 0.010 | 3.967  | 39.67  |                       |                     |
| CBD       | 0.010 | ND     | ND     |                       |                     |
| CBDa      | 0.010 | ND     | ND     |                       |                     |
| CBC       | 0.010 | ND     | ND     |                       |                     |
| CBG       | 0.010 | ND     | ND     |                       |                     |
| CBN       | 0.010 | 0.552  | 5.52   |                       |                     |
| THCV      | 0.010 | ND     | ND     |                       |                     |
| Δ8-THC    | 0.010 | ND     | ND     |                       |                     |
| CBDV      | 0.010 | ND     | ND     |                       |                     |
| Total     |       | 83.051 | 830.51 |                       |                     |

#### Terpenes

| Pine                | Pine | Pine | Pine  |      | Pine |
|---------------------|------|------|-------|------|------|
| Analyte             |      |      | LOQ   | Mass | Mas  |
| · ·                 |      |      | %     | %    | mg/  |
| α-Humulene          |      |      | 0.001 | ND   | N    |
| α-Pinene            |      |      | 0.001 | ND   | NE   |
| α-Terpinene         |      |      | 0.001 | ND   | NE   |
| β-Caryophyllene     |      |      | 0.001 | ND   | NE   |
| β-Myrcene           |      |      | 0.001 | ND   | NE   |
| β-Pinene            |      |      | 0.001 | ND   | NE   |
| Camphene            |      |      | 0.001 | ND   | NE   |
| Caryophyllene Oxide |      |      | 0.001 | ND   | NE   |
| δ-3-Carene          |      |      | 0.001 | ND   | NE   |
| δ-Limonene          |      |      | 0.001 | ND   | NE   |
| Eucalyptol          |      |      | 0.001 | ND   | NE   |
| y-Terpinene         |      |      | 0.001 | ND   | NE   |
| Geraniol            |      |      | 0.001 | ND   | N    |
| Guaiol              |      |      | 0.001 | ND   | N    |
| Linalool            |      |      | 0.001 | ND   | NE   |
| Nerolidol           |      |      | 0.001 | ND   | N    |
| Ocimene             |      |      | 0.001 | ND   | NE   |
| (-)-α-Bisabolol     |      |      | 0.001 | ND   | N    |
| (-)-Isopulegol      |      |      | 0.001 | ND   | N    |
| p-Cymene            |      |      | 0.001 | ND   | N    |
| Terpinolene         |      |      | 0.001 | ND   | NE   |