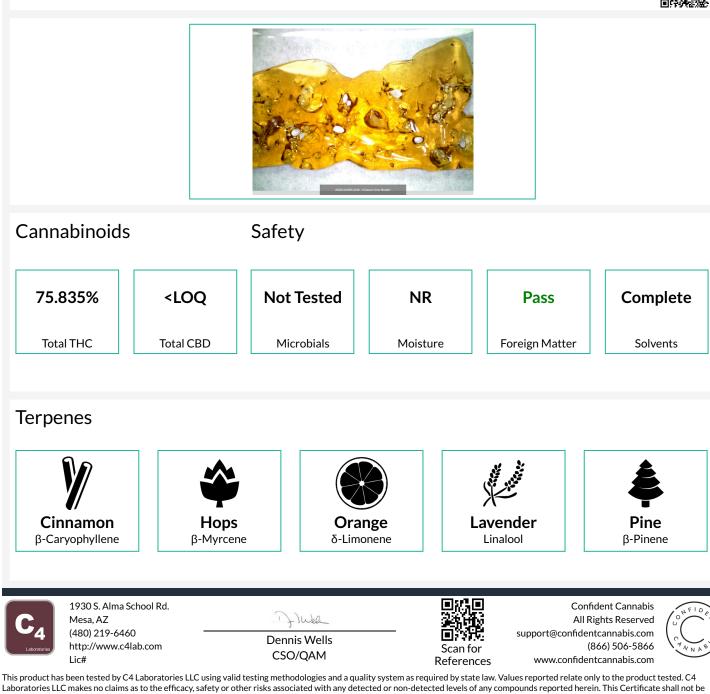

## **Desert LIme Shatter**

|               | 75.835%   | <loq< th=""></loq<> |
|---------------|-----------|---------------------|
| AND BY MELLER | Total THC | Total CBD           |
|               | 1         | 0                   |
|               | THC       | CBD                 |