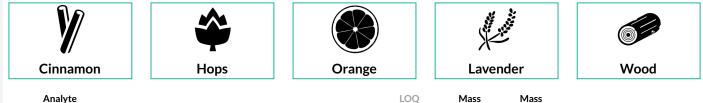

#### Terpenes

| Analyte             | LOQ   | Mass  | Mass |  |
|---------------------|-------|-------|------|--|
|                     | %     | %     | mg/g |  |
| β-Caryophyllene     | 0.001 | 0.549 | 5.49 |  |
| β-Myrcene           | 0.001 | 0.415 | 4.15 |  |
| δ-Limonene          | 0.001 | 0.253 | 2.53 |  |
| Linalool            | 0.001 | 0.183 | 1.83 |  |
| α-Humulene          | 0.001 | 0.135 | 1.35 |  |
| Caryophyllene Oxide | 0.001 | 0.131 | 1.31 |  |
| β-Pinene            | 0.001 | 0.126 | 1.26 |  |
| Terpinolene         | 0.001 | 0.088 | 0.88 |  |
| Ocimene             | 0.001 | 0.070 | 0.70 |  |
| α-Pinene            | 0.001 | 0.062 | 0.62 |  |
| y-Terpinene         | 0.001 | 0.047 | 0.47 |  |
| Camphene            | 0.001 | 0.027 | 0.27 |  |
| α-Terpinene         | 0.001 | ND    | ND   |  |
| δ-3-Carene          | 0.001 | ND    | ND   |  |
| Eucalyptol          | 0.001 | ND    | ND   |  |
| Geraniol            | 0.001 | ND    | ND   |  |
| Guaiol              | 0.001 | ND    | ND   |  |
| Nerolidol           | 0.001 | ND    | ND   |  |
| (-)-α-Bisabolol     | 0.001 | ND    | ND   |  |
| (-)-Isopulegol      | 0.001 | ND    | ND   |  |
| p-Cymene            | 0.001 | ND    | ND   |  |