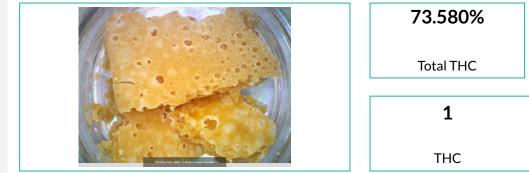

### White Cookies Crumble

Concentrates & Extracts, Crumble, Butane

| Total THC | Total CBD |
|-----------|-----------|
| 1         | • 0       |
| тнс       | •<br>CBD  |

| nabinoids |       |        |        | <b>NR</b><br>Moisture | Pass<br>Foreign Mat |
|-----------|-------|--------|--------|-----------------------|---------------------|
| Analyte   | LOQ   | Mass   | Mass   |                       | Std. Dev.           |
|           | %     | %      | mg/g   |                       |                     |
| THCa      | 0.010 | 78.377 | 783.77 |                       |                     |
| Δ9-ΤΗϹ    | 0.010 | 4.843  | 48.43  |                       |                     |
| CBD       | 0.010 | ND     | ND     |                       |                     |
| CBDa      | 0.010 | ND     | ND     |                       |                     |
| CBC       | 0.010 | ND     | ND     |                       |                     |
| CBG       | 0.010 | ND     | ND     |                       |                     |
| CBN       | 0.010 | 0.473  | 4.73   |                       |                     |
| THCV      | 0.010 | ND     | ND     |                       |                     |
| Δ8-THC    | 0.010 | ND     | ND     |                       |                     |
| CBDV      | 0.010 | ND     | ND     |                       |                     |
| Total     |       | 83.693 | 836.93 |                       |                     |