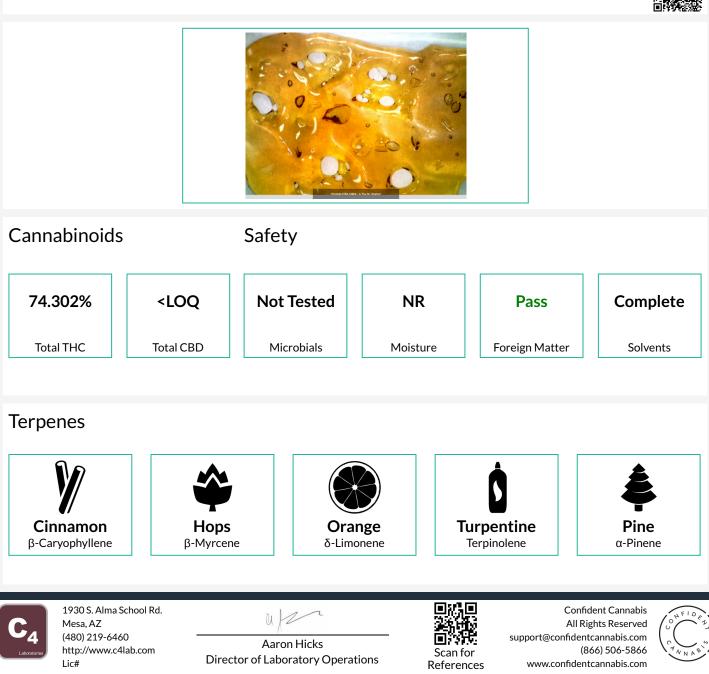

### The Dr. Shatter

Concentrates & Extracts, Shatter, Butane

|                  | 74.302%   | <loq< th=""></loq<> |
|------------------|-----------|---------------------|
|                  | Total THC | Total CBD           |
| the state of the | 1         | • 0                 |
|                  | THC       | •<br>CBD            |

| appearing control of control |       |        | THC    |                | CBD                    |
|------------------------------|-------|--------|--------|----------------|------------------------|
| nnabinoids                   |       |        |        | NR<br>Moisture | Pass<br>Foreign Matter |
| Analyte                      | LOQ   | Mass   | Mass   |                | Std. Dev.              |
|                              | %     | %      | mg/g   |                |                        |
| THCa                         | 0.010 | 82.593 | 825.93 |                |                        |
| Δ9-THC                       | 0.010 | 1.868  | 18.68  |                |                        |
| CBD                          | 0.010 | ND     | ND     |                |                        |
| CBDa                         | 0.010 | ND     | ND     |                |                        |
| CBC                          | 0.010 | ND     | ND     |                |                        |
| CBG                          | 0.010 | ND     | ND     |                |                        |
| CBN                          | 0.010 | ND     | ND     |                |                        |
| THCV                         | 0.010 | ND     | ND     |                |                        |
| Δ8-THC                       | 0.010 | ND     | ND     |                |                        |
| CBDV                         | 0.010 | ND     | ND     |                |                        |
| Total                        |       | 84.461 | 844.61 |                |                        |

### Terpenes

| Analyte             | LOQ   | Mass  | Mass |  |
|---------------------|-------|-------|------|--|
|                     | %     | %     | mg/g |  |
| β-Caryophyllene     | 0.001 | 0.938 | 9.38 |  |
| β-Myrcene           | 0.001 | 0.366 | 3.66 |  |
| δ-Limonene          | 0.001 | 0.279 | 2.79 |  |
| α-Humulene          | 0.001 | 0.250 | 2.50 |  |
| Terpinolene         | 0.001 | 0.231 | 2.31 |  |
| α-Pinene            | 0.001 | 0.187 | 1.87 |  |
| Linalool            | 0.001 | 0.163 | 1.63 |  |
| β-Pinene            | 0.001 | 0.144 | 1.44 |  |
| Ocimene             | 0.001 | 0.105 | 1.05 |  |
| α-Terpinene         | 0.001 | ND    | ND   |  |
| Camphene            | 0.001 | ND    | ND   |  |
| Caryophyllene Oxide | 0.001 | ND    | ND   |  |
| δ-3-Carene          | 0.001 | ND    | ND   |  |
| Eucalyptol          | 0.001 | ND    | ND   |  |
| y-Terpinene         | 0.001 | ND    | ND   |  |
| Geraniol            | 0.001 | ND    | ND   |  |
| Guaiol              | 0.001 | ND    | ND   |  |
| Nerolidol           | 0.001 | ND    | ND   |  |
| (-)-α-Bisabolol     | 0.001 | ND    | ND   |  |
| (-)-Isopulegol      | 0.001 | ND    | ND   |  |
| p-Cymene            | 0.001 | ND    | ND   |  |

**2.663%** Total Terpenes

Notes: Chromatograms available upon request.

LOQ = Limit of Quantitation; NR = Not Reported; Unless otherwise stated all quality control samples performed within specifications established by the Laboratory.