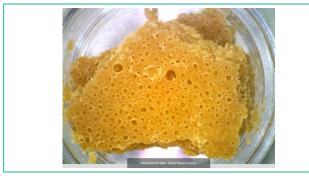

#### Sour Power Crumble

Concentrates & Extracts, Crumble, Butane

| 71.500%   | <loq< th=""></loq<> |
|-----------|---------------------|
| Total THC | Total CBD           |
| 1         | 0                   |
| -         | •                   |
| THC       | CBD                 |

#### Sour Power Crumble

Concentrates & Extracts, Crumble, Butane