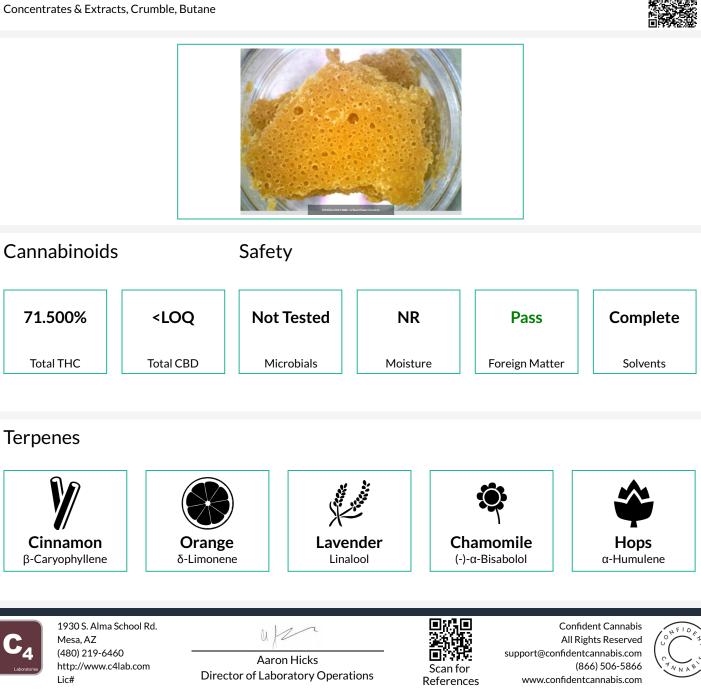

#### Sour Power Crumble

Concentrates & Extracts, Crumble, Butane

| 71.500%   | <loq< th=""></loq<> |
|-----------|---------------------|
| Total THC | Total CBD           |
| 1         | 0                   |
| -         | •                   |
| THC       | CBD                 |

#### Sour Power Crumble

Concentrates & Extracts, Crumble, Butane