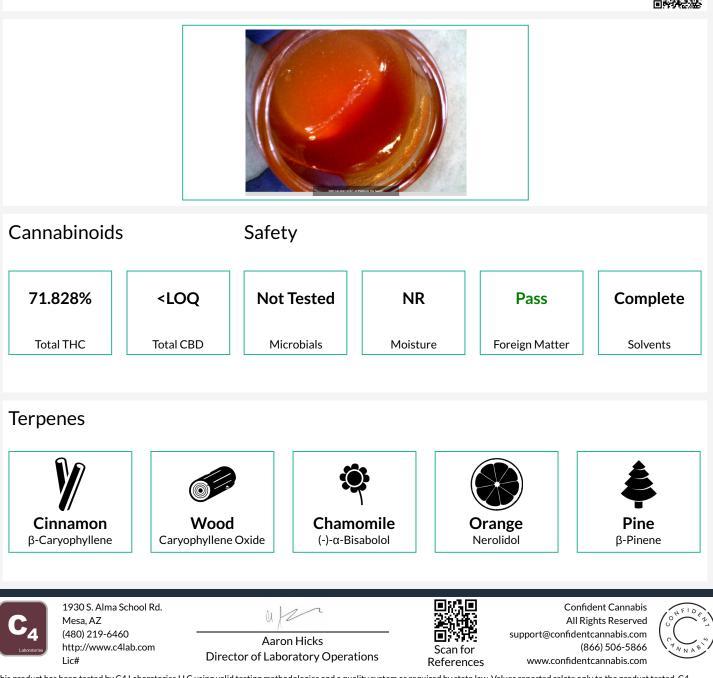

### Platinum OG Sauce

Concentrates & Extracts, Other, Propane

This product has been tested by C4 Laboratories LLC using valid testing methodologies and a quality system as required by state law. Values reported relate only to the product tested. C4 Laboratories LLC makes no claims as to the efficacy, safety or other risks associated with any detected or non-detected levels of any compounds reported herein. This Certificate shall not be reproduced except in full, without the written approval of C4 Laboratories LLC.

#### Sample: 2001C4L0047.0257 Strain: Platinum OG

Phoenix, AZ 85022 jcohen089@gmail.com (602) 405-6446 Lic. #0259910DARS639141001

**Platinum OG Sauce** 

Concentrates & Extracts, Other, Propane

| 71.828%   | <loq< th=""></loq<> |
|-----------|---------------------|
| Total THC | Total CBD           |
| 1         | • 0                 |
| THC       | •<br>CBD            |

Sample Received: 01/13/2020; Report Created: 01/20/2020; Expires: 01/20/2021

| inabinoids |       |        |        | NR<br>Moisture | Pass<br>Foreign Matte |
|------------|-------|--------|--------|----------------|-----------------------|
| Analyte    | LOQ   | Mass   | Mass   |                | Std. Dev.             |
|            | %     | %      | mg/g   |                |                       |
| THCa       | 0.010 | 55.512 | 555.12 |                |                       |
| Δ9-THC     | 0.010 | 23.144 | 231.44 |                |                       |
| CBD        | 0.010 | ND     | ND     |                |                       |
| CBDa       | 0.010 | ND     | ND     |                |                       |
| CBC        | 0.010 | ND     | ND     |                |                       |
| CBG        | 0.010 | ND     | ND     |                |                       |
| CBN        | 0.010 | ND     | ND     |                |                       |
| THCV       | 0.010 | ND     | ND     |                |                       |
| Δ8-THC     | 0.010 | ND     | ND     |                |                       |
| CBDV       | 0.010 | ND     | ND     |                |                       |
| Total      |       | 78.656 | 786.56 |                |                       |