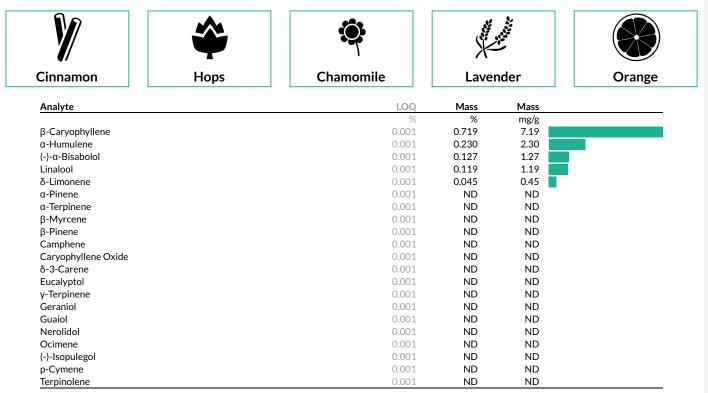

#### Terpenes

**1.240%** Total Terpenes

Notes: Chromatograms available upon request.

LOQ = Limit of Quantitation; NR = Not Reported; Unless otherwise stated all quality control samples performed within specifications established by the Laboratory.