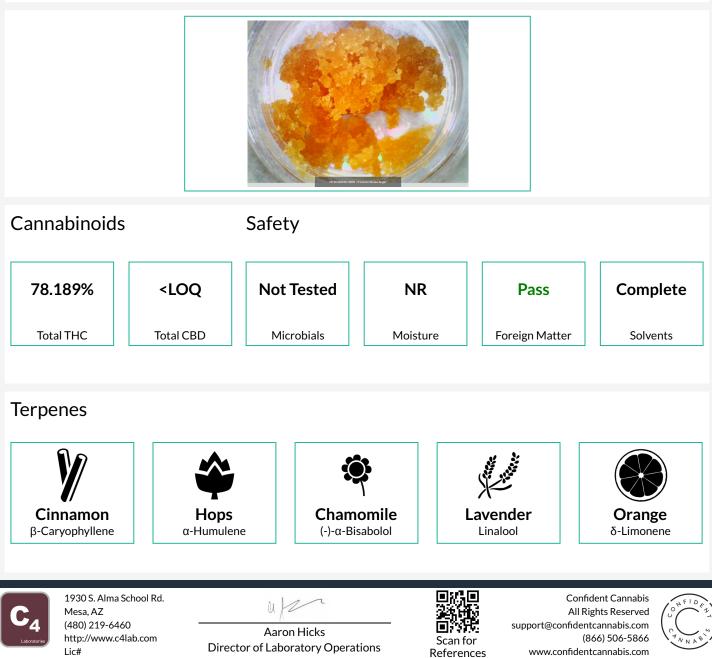

#### Lemon Brulee Sugar

Concentrates & Extracts, Sugar Wax, Propane

This product has been tested by C4 Laboratories LLC using valid testing methodologies and a quality system as required by state law. Values reported relate only to the product tested. C4 Laboratories LLC makes no claims as to the efficacy, safety or other risks associated with any detected or non-detected levels of any compounds reported herein. This Certificate shall not be reproduced except in full, without the written approval of C4 Laboratories LLC.

#### Lemon Brulee Sugar

Concentrates & Extracts, Sugar Wax, Propane

| 78.189%   | <loq< th=""></loq<> |  |  |  |
|-----------|---------------------|--|--|--|
| Total THC | Total CBD           |  |  |  |
| 1         | • 0                 |  |  |  |
| ТНС       | •<br>CBD            |  |  |  |