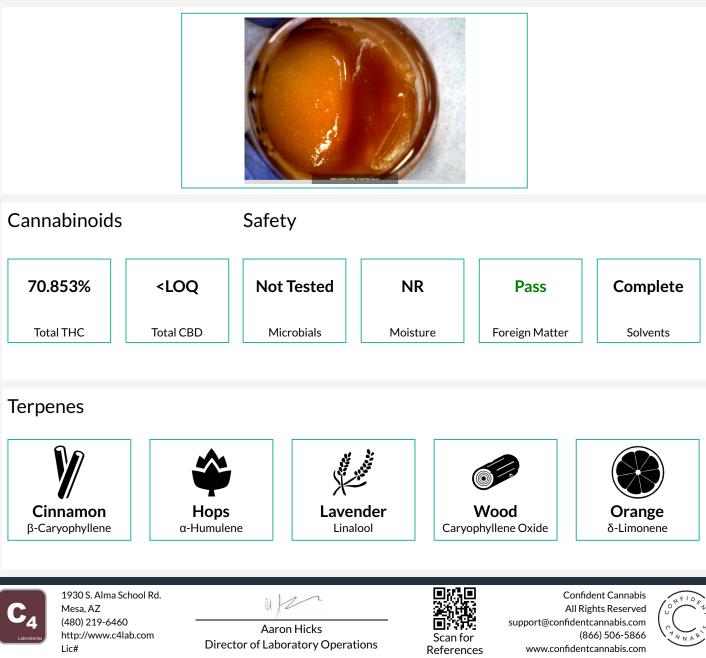

#### **Cat Piss Sauce**

Concentrates & Extracts, Other, Propane

| 70.853%   | <loq< th=""></loq<> |
|-----------|---------------------|
| Total THC | Total CBD           |
| 1         | • 0                 |
| THC       | •<br>CBD            |

| nabinoids |       |        |        | <b>NR</b><br>Moisture | Pass<br>Foreign Ma |
|-----------|-------|--------|--------|-----------------------|--------------------|
| Analyte   | LOQ   | Mass   | Mass   |                       | Std. Dev.          |
|           | %     | %      | mg/g   |                       |                    |
| THCa      | 0.010 | 63.420 | 634.20 |                       |                    |
| Δ9-ΤΗϹ    | 0.010 | 15.234 | 152.34 |                       |                    |
| CBD       | 0.010 | ND     | ND     |                       |                    |
| CBDa      | 0.010 | ND     | ND     |                       |                    |
| CBC       | 0.010 | ND     | ND     |                       |                    |
| CBG       | 0.010 | ND     | ND     |                       |                    |
| CBN       | 0.010 | 0.573  | 5.73   |                       |                    |
| THCV      | 0.010 | ND     | ND     |                       |                    |
| Δ8-THC    | 0.010 | ND     | ND     |                       |                    |
| CBDV      | 0.010 | ND     | ND     |                       |                    |
| Total     |       | 79.227 | 792.27 |                       |                    |

#### Terpenes

| Analyte             | LOQ   | Mass  | Mass |
|---------------------|-------|-------|------|
|                     | %     | %     | mg/g |
| β-Caryophyllene     | 0.001 | 0.562 | 5.62 |
| α-Humulene          | 0.001 | 0.168 | 1.68 |
| Linalool            | 0.001 | 0.165 | 1.65 |
| Caryophyllene Oxide | 0.001 | 0.060 | 0.60 |
| δ-Limonene          | 0.001 | 0.035 | 0.35 |
| α-Pinene            | 0.001 | ND    | ND   |
| α-Terpinene         | 0.001 | ND    | ND   |
| β-Myrcene           | 0.001 | ND    | ND   |
| β-Pinene            | 0.001 | ND    | ND   |
| Camphene            | 0.001 | ND    | ND   |
| δ-3-Carene          | 0.001 | ND    | ND   |
| Eucalyptol          | 0.001 | ND    | ND   |
| y-Terpinene         | 0.001 | ND    | ND   |
| Geraniol            | 0.001 | ND    | ND   |
| Guaiol              | 0.001 | ND    | ND   |
| Nerolidol           | 0.001 | ND    | ND   |
| Ocimene             | 0.001 | ND    | ND   |
| (-)-α-Bisabolol     | 0.001 | ND    | ND   |
| (-)-Isopulegol      | 0.001 | ND    | ND   |
| p-Cymene            | 0.001 | ND    | ND   |
| Terpinolene         | 0.001 | ND    | ND   |

**0.990%** Total Terpenes

Notes: Chromatograms available upon request.

LOQ = Limit of Quantitation; NR = Not Reported; Unless otherwise stated all quality control samples performed within specifications established by the Laboratory.