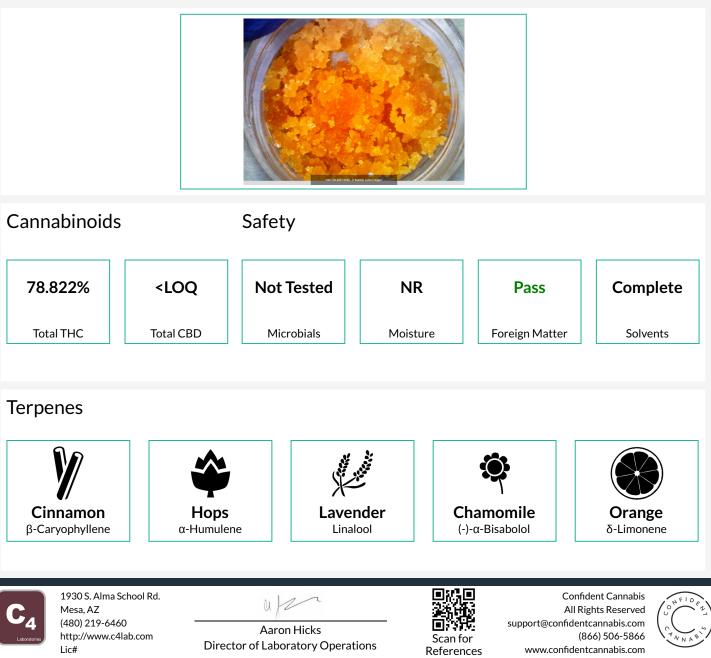

#### **Bubble Lemon Sugar**

Concentrates & Extracts, Sugar Wax, Propane

| 78.822%   | <loq< th=""></loq<> |  |  |
|-----------|---------------------|--|--|
| Total THC | Total CBD           |  |  |
| 1         | • 0                 |  |  |
| THC       | •<br>CBD            |  |  |

| inabinoids |       |        |        | <b>NR</b><br>Moisture | Pass<br>Foreign Ma |
|------------|-------|--------|--------|-----------------------|--------------------|
| Analyte    | LOQ   | Mass   | Mass   |                       | Std. Dev.          |
|            | %     | %      | mg/g   |                       |                    |
| THCa       | 0.010 | 86.339 | 863.39 |                       |                    |
| Δ9-ΤΗϹ     | 0.010 | 3.103  | 31.03  |                       |                    |
| CBD        | 0.010 | ND     | ND     |                       |                    |
| CBDa       | 0.010 | ND     | ND     |                       |                    |
| CBC        | 0.010 | ND     | ND     |                       |                    |
| CBG        | 0.010 | ND     | ND     |                       |                    |
| CBN        | 0.010 | ND     | ND     |                       |                    |
| THCV       | 0.010 | ND     | ND     |                       |                    |
| Δ8-THC     | 0.010 | ND     | ND     |                       |                    |
| CBDV       | 0.010 | ND     | ND     |                       |                    |
| Total      |       | 89.442 | 894.42 |                       |                    |

#### Terpenes

**1.340%** Total Terpenes

Notes: Chromatograms available upon request.

LOQ = Limit of Quantitation; NR = Not Reported; Unless otherwise stated all quality control samples performed within specifications established by the Laboratory.

#### **Residual Solvents**

## Complete

| Analyte              | Mass | Status |
|----------------------|------|--------|
|                      | PPM  |        |
| Acetone              | 39   | Tested |
| Acetonitrile         | ND   | Tested |
| Benzene              | ND   | Tested |
| Carbon-Tetrachloride | ND   | Tested |
| Chloroform           | ND   | Tested |
| Ethanol              | ND   | Tested |
| Heptane              | ND   | Tested |
| Hexanes              | ND   | Tested |
| Isobutane            | ND   | Tested |
| Isopropanol          | ND   | Tested |
| Methanol             | ND   | Tested |
| n-Butane             | ND   | Tested |
| o-Xylene             | ND   | Tested |
| Pentane              | ND   | Testec |
| Tetrahydrofuran      | ND   | Testec |
| Toluene              | ND   | Tested |
| Xylenes              | ND   | Tested |