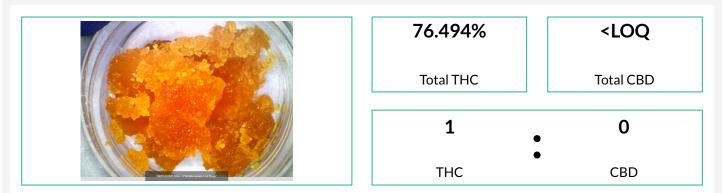

### **Bubble Lemon Live Resin**

Concentrates & Extracts, Live Resin, Propane

| inabinoids |       |        |        | <b>NR</b><br>Moisture | Pass<br>Foreign Mat |
|------------|-------|--------|--------|-----------------------|---------------------|
| Analyte    | LOQ   | Mass   | Mass   |                       | Std. Dev.           |
|            | %     | %      | mg/g   |                       |                     |
| THCa       | 0.010 | 83.760 | 837.60 |                       |                     |
| Δ9-THC     | 0.010 | 3.036  | 30.36  |                       |                     |
| CBD        | 0.010 | ND     | ND     |                       |                     |
| CBDa       | 0.010 | ND     | ND     |                       |                     |
| CBC        | 0.010 | ND     | ND     |                       |                     |
| CBG        | 0.010 | ND     | ND     |                       |                     |
| CBN        | 0.010 | ND     | ND     |                       |                     |
| THCV       | 0.010 | ND     | ND     |                       |                     |
| Δ8-THC     | 0.010 | ND     | ND     |                       |                     |
| CBDV       | 0.010 | ND     | ND     |                       |                     |
| Total      |       | 86.796 | 867.96 |                       |                     |

1 Unit =

Notes: Chromatograms available upon request. Total THC = THCa \* 0.877 + d9-THC Total CBD = CBDa \* 0.877 + CBD

LOQ = Limit of Quantitation; NR = Not Reported; Unless otherwise stated all quality control samples performed within specifications established by the Laboratory.