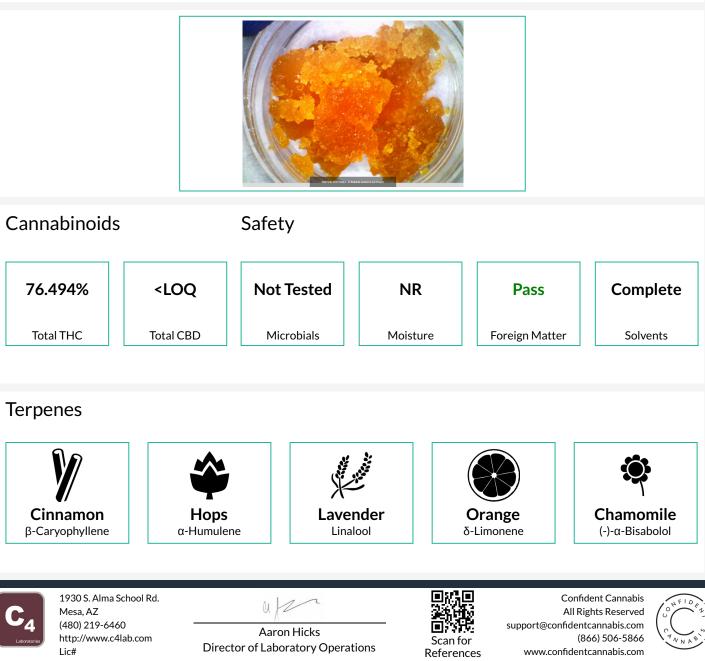

Bubble Lemon Live Resin

Concentrates & Extracts, Live Resin, Propane

This product has been tested by C4 Laboratories LLC using valid testing methodologies and a quality system as required by state law. Values reported relate only to the product tested. C4 Laboratories LLC makes no claims as to the efficacy, safety or other risks associated with any detected or non-detected levels of any compounds reported herein. This Certificate shall not be reproduced except in full, without the written approval of C4 Laboratories LLC.

### **Bubble Lemon Live Resin**

Concentrates & Extracts, Live Resin, Propane

| inabinoids |       |        |        | <b>NR</b><br>Moisture | Pass<br>Foreign Mat |
|------------|-------|--------|--------|-----------------------|---------------------|
| Analyte    | LOQ   | Mass   | Mass   |                       | Std. Dev.           |
|            | %     | %      | mg/g   |                       |                     |
| THCa       | 0.010 | 83.760 | 837.60 |                       |                     |
| Δ9-THC     | 0.010 | 3.036  | 30.36  |                       |                     |
| CBD        | 0.010 | ND     | ND     |                       |                     |
| CBDa       | 0.010 | ND     | ND     |                       |                     |
| CBC        | 0.010 | ND     | ND     |                       |                     |
| CBG        | 0.010 | ND     | ND     |                       |                     |
| CBN        | 0.010 | ND     | ND     |                       |                     |
| THCV       | 0.010 | ND     | ND     |                       |                     |
| Δ8-THC     | 0.010 | ND     | ND     |                       |                     |
| CBDV       | 0.010 | ND     | ND     |                       |                     |
| Total      |       | 86.796 | 867.96 |                       |                     |