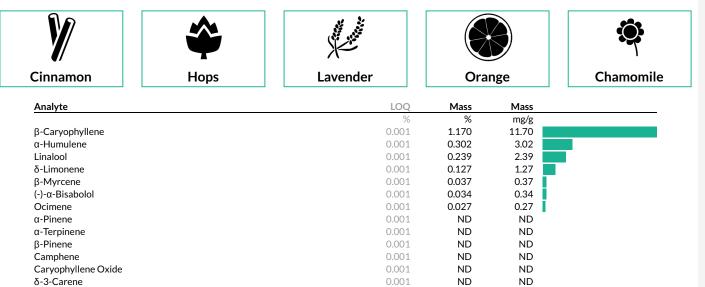

#### Terpenes

0.001

0.001

0.001

0.001

0.001

0.001

0.001

0.001

ND

1.936%

Total Terpenes

Notes: Chromatograms available upon request.

Eucalyptol

y-Terpinene

Geraniol

Nerolidol

p-Cymene

Terpinolene

(-)-Isopulegol

Guaiol

LOQ = Limit of Quantitation; NR = Not Reported; Unless otherwise stated all quality control samples performed within specifications established by the Laboratory.