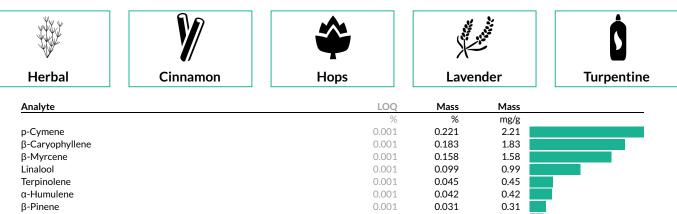

### Terpenes

| β-Pinene            | 0.001 | 0.031 | 0.31 |
|---------------------|-------|-------|------|
| α-Pinene            | 0.001 | 0.025 | 0.25 |
| Ocimene             | 0.001 | 0.014 | 0.14 |
| Camphene            | 0.001 | 0.007 | 0.07 |
| (-)-α-Bisabolol     | 0.001 | 0.006 | 0.06 |
| α-Terpinene         | 0.001 | 0.002 | 0.02 |
| y-Terpinene         | 0.001 | 0.002 | 0.02 |
| Nerolidol           | 0.001 | 0.002 | 0.02 |
| Caryophyllene Oxide | 0.001 | ND    | ND   |
| δ-3-Carene          | 0.001 | ND    | ND   |
| δ-Limonene          | 0.001 | ND    | ND   |
| Eucalyptol          | 0.001 | ND    | ND   |
| Geraniol            | 0.001 | ND    | ND   |
| Guaiol              | 0.001 | ND    | ND   |
| (-)-Isopulegol      | 0.001 | ND    | ND   |

**0.837%** Total Terpenes

Notes: Chromatograms available upon request.

LOQ = Limit of Quantitation; NR = Not Reported; Unless otherwise stated all quality control samples performed within specifications established by the Laboratory.