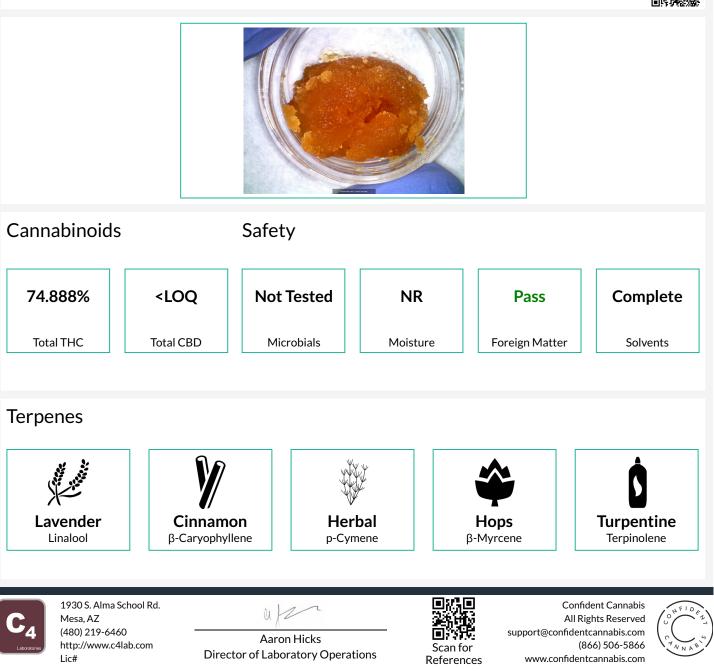

#### Lemon Tree Sugar

Concentrates & Extracts, Sugar Wax, Propane

Lot#: ; Batch#: ; Batch Size: - grams Sample Received: 10/25/2019; Report Created: 11/04/2019; Expires: 11/04/2020

This product has been tested by C4 Laboratories LLC using valid testing methodologies and a quality system as required by state law. Values reported relate only to the product tested. C4 Laboratories LLC makes no claims as to the efficacy, safety or other risks associated with any detected or non-detected levels of any compounds reported herein. This Certificate shall not be reproduced except in full, without the written approval of C4 Laboratories LLC.

#### Lemon Tree Sugar

Concentrates & Extracts, Sugar Wax, Propane

| nabinoids |       |        |        | <b>NR</b><br>Moisture | Pass<br>Foreign Matte |
|-----------|-------|--------|--------|-----------------------|-----------------------|
| Analyte   | LOQ   | Mass   | Mass   |                       | Std. Dev.             |
|           | %     | %      | mg/g   |                       |                       |
| THCa      | 0.010 | 76.054 | 760.54 |                       |                       |
| Δ9-ΤΗϹ    | 0.010 | 8.189  | 81.89  |                       |                       |
| CBD       | 0.010 | ND     | ND     |                       |                       |
| CBDa      | 0.010 | ND     | ND     |                       |                       |
| CBC       | 0.010 | ND     | ND     |                       |                       |
| CBG       | 0.010 | 0.531  | 5.31   |                       |                       |
| CBN       | 0.010 | ND     | ND     |                       |                       |
| THCV      | 0.010 | ND     | ND     |                       |                       |
| Δ8-THC    | 0.010 | ND     | ND     |                       |                       |
| CBDV      | 0.010 | ND     | ND     |                       |                       |
| Total     |       | 84.774 | 847.74 |                       |                       |