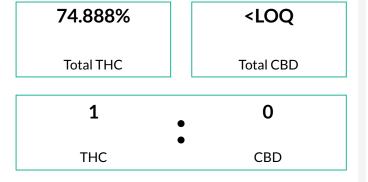

#### Lemon Tree Sugar

Concentrates & Extracts, Sugar Wax, Propane

| nabinoids |       |        |        | <b>NR</b><br>Moisture | Pass<br>Foreign Matte |
|-----------|-------|--------|--------|-----------------------|-----------------------|
| Analyte   | LOQ   | Mass   | Mass   |                       | Std. Dev.             |
|           | %     | %      | mg/g   |                       |                       |
| THCa      | 0.010 | 76.054 | 760.54 |                       |                       |
| Δ9-ΤΗϹ    | 0.010 | 8.189  | 81.89  |                       |                       |
| CBD       | 0.010 | ND     | ND     |                       |                       |
| CBDa      | 0.010 | ND     | ND     |                       |                       |
| CBC       | 0.010 | ND     | ND     |                       |                       |
| CBG       | 0.010 | 0.531  | 5.31   |                       |                       |
| CBN       | 0.010 | ND     | ND     |                       |                       |
| THCV      | 0.010 | ND     | ND     |                       |                       |
| Δ8-THC    | 0.010 | ND     | ND     |                       |                       |
| CBDV      | 0.010 | ND     | ND     |                       |                       |
| Total     |       | 84.774 | 847.74 |                       |                       |

Notes: Chromatograms available upon request. Total THC = THCa \* 0.877 + d9-THC Total CBD = CBDa \* 0.877 + CBD

LOQ = Limit of Quantitation; NR = Not Reported; Unless otherwise stated all quality control samples performed within specifications established by the Laboratory.